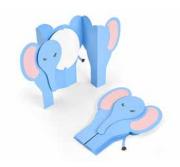

Sizzix<sup>®</sup> Thinlits<sup>™</sup> Die Set 6PK **Elephant Fold-a-Long**<sup>™</sup>

— DESIGNED BY ——
Jen Long

# 663609

Sizzix® Thinlits™ Die Set 6PK