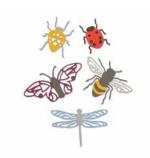

# 663423 Insects

Bees, butterflies and beetles! These intricately designed bugs feature detailed wings and bodies that highlight the beauty of nature's creatures.

Use the Insects Thinlits<sup>™</sup> Die Set as realistic accents on all kinds of projects, including party décor and invitations, creative play projects, cardmaking, papercrafts and scrapbooks.

# 663423

Sizzix® Thinlits™ Die Set 5PK

# Insects

— DESIGNED BY ——
Jennifer Ogborn