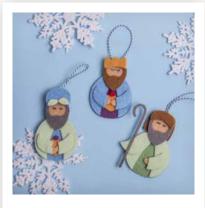

creative possibilities, use it with the Luna Thinlits $^{\text{\tiny M}}$  Die Set (663415).









# 663404 Folk Bird

2

For a fresh take on a classic icon, try the Folk Bird  $\mathsf{Bigz}^{\scriptscriptstyle\mathsf{TM}}$  Die.

This bold shape is inspired by traditional Scandi folk-art designs. It will complement a range of making styles for Christmas and throughout the year.









**663380** - Retro Deer



663413 - Christmas Elements





**663425** - Winter Leaves





# 66346#

Set out on an artic adventure! The Polar Bear #2 Bigz™ Die is a classic silhouette that complements a wide range of making styles.

Use it to make soft toys and ornaments, create appliqués for winter-themed home décor and wearables, or to go with the perfect sentiment on your Christmas cards.











663498 - Sweet Nativity



663426 - Christmas Stocking



664191 - Festive Things





# 663378 Safta & Elf

Use this simple and timeless design for all your Christmas makes!

The Santa & Elf Bigz™ Die features two favourite Christmas characters that can be customised in fabric, felt, chipboard, cardstock and more. Embellish pillows, wearables, home décor and papercrafts!









# 663382 <sup>1</sup>

The Twilight Bigz<sup>™</sup> Die is an essential design for every makers library, featuring a classic crescent moon and stars in two sizes that will complement many different themes.

The steel-rule die will cut fabric and felt for appliqué, cardboard or chipboard for dimensional ornaments and all kinds of paper for cards and home décor embellishments.







# 6634Ω6 Penguin #26

The Pe