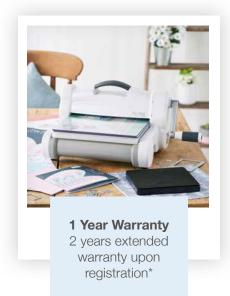

# Big Shot® Starter Kit

## **Contains:**

- 1 Big Shot® Machine
- 1 Platform
- 1 Thin Die Adapter
- 1 Pair of Standard Cutting Pads
- 1 Bigz™ Die
- 14 Thinlits<sup>™</sup> dies
- 10 double-sided 5.5" x 6" cardstock sheets
- 1 fabric piece 100% cotton (45cm x 55cm) by My Life Handmade
- 1 Instruction Booklet
- (Machine Size 141/4" x 123/8" x 65/8")

## 1 Year Warranty

2 years extended warranty upon registration\*