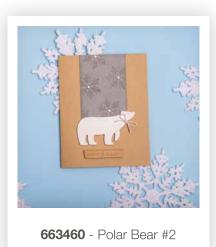

# 66346#

Set out on an artic adventure! The Polar Bear #2 Bigz™ Die is a classic silhouette that complements a wide range of making styles.

Use it to make soft toys and ornaments, create appliqués for winter-themed home décor and wearables, or to go with the perfect sentiment on your Christmas cards.

#### Polar Bear #2

DESIGNED BY — Lisa Jones

 $Sizzix^{\mathbb{R}}$   $Bigz^{\mathbb{T}}$  Die