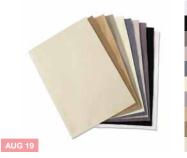

## **Neutral Felt Sheets**

—— MORE DETAILS —— 10PK (10 Neutral Colours), Approx 1.4mm Thick