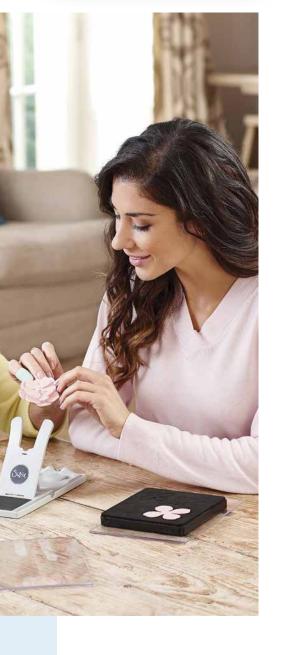

# **Paper Sculpting Kit**

— MORE DETAILS —— 6 PK

# 662225

The Paper Sculpting Kit is the ultimate kit for any creative make. Included is a fine detail tool and moulding pad to add delicate detail to creations. There are also four different sized ball end stylus tools, perfect with the moulding pad for creating definition and unique 3D flower petals, plus the quilling tool is vital for adding intricate embellishments. The kit also contains scissors and precision tweezers making it a must-have accessory for any creative.