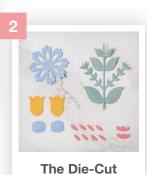

#### Step 1: Select Cardstock

Each thinlit die is labelled to take the guesswork out of selecting and positioning shades, creating amazing multi-faceted layered results! Separate cardstock based on the recommended colour printed on the back of each die.

#### Step 2: Apply Adhesive Sheet

Apply Adhesive Sheet (656802), available at Sizzix®, to the back of your cardstock for ease of use when layering and adding the intricate elements.

#### Step 3: Die-Cut and Separate

Die-cut in order of the numbers labelled on the back of your Thinlits™. Once cut, separate by colour to group your shapes ready for when you assemble your design.