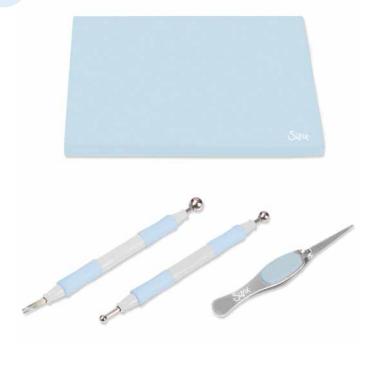

# **Paper Sculpting Kit**

— MORE DETAILS —— 6 PK

# 662225

The Paper Sculpting Kit is the ultimate kit for any creative make. Included is a fine detail tool and moulding pad to add delicate detail to creations. There are also four different sized ball end stylus tools, perfect with the moulding pad for creating definition and unique 3D flower petals, plus the quilling tool is vital for adding intricate embellishments. The kit also contains scissors and precision tweezers making it a must-have accessory for any creative.