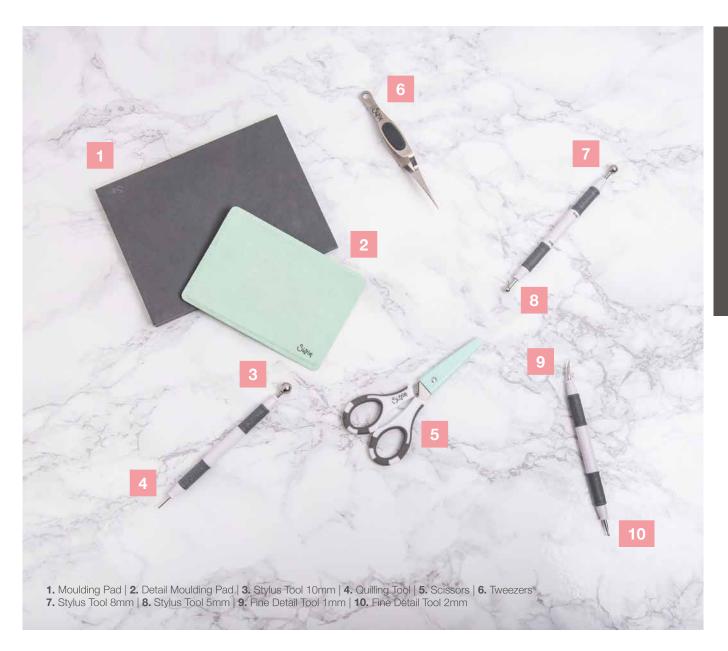

# 662225

The Paper Sculpting Kit is the ultimate kit for any creative make. Included is a fine detail tool and moulding pad to add delicate detail to creations. There are also four different sized ball end stylus tools, perfect with the moulding pad for creating definition and unique 3D flower petals, plus the quilling tool is vital for adding intricate embellishments. The kit also contains scissors and precision tweezers making it a must-have accessory for any creative.