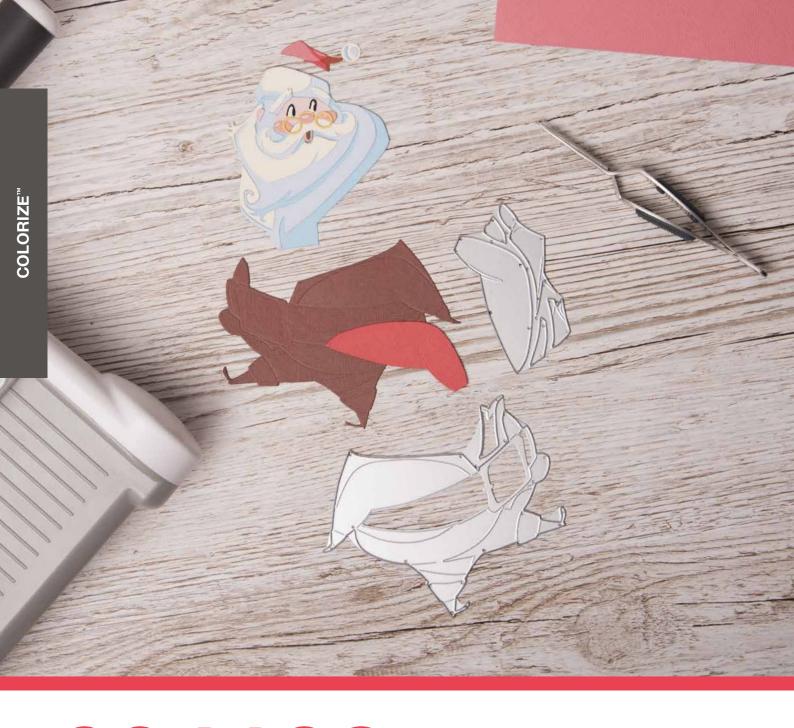

## **5664198**, Colorize™

Take papercraft to the next level with brand new Colorize<sup>™</sup> technology from Tim Holtz<sup>®</sup>.

Colorize<sup>™</sup> brings a selection of intricate paper-layering projects which enable you to create more dimensional and professional designs than ever before!

Unique to the world of die-cutting, Colorize<sup>™</sup> allows you to create realistic dimension using drop shadows and highlights for amazing detail. From mixed media fanatics to basic papercrafters, Colorize<sup>™</sup> is a rewarding new challenge for all, allowing you to bring animated characters and scenes to life!

#### Step 1: Select Cardstock

Each thinlit die is labelled to take the guesswork out of selecting and positioning shades, creating amazing multi-faceted layered results! Separate cardstock based on the recommended colour printed on the back of each die.

#### Step 2: Apply Adhesive Sheet

Apply Adhesive Sheet (656802), available at Sizzix®, to the back of your cardstock for ease of use when layering and adding the intricate elements.

#### Step 3: Die-Cut and Separate

Die-cut in order of the numbers labelled on the back of your Thinlits™. Once cut, separate by colour to group your shapes ready for when you assemble your design.

#### Step 4: Optional Step - Add Depth

Add colour to the edges of your die-cuts to add depth using a darker shade of coloured ink.

#### **Step 5: Follow the Embossing Lines**

Each base shape has crease blades which create embossing lines, helping to clearly identify where to place your layers. Use these lines to place mid-tone and highlight cuts.

Assemble each section of the design, using tweezers to peel and stick the adhesive sheet to secure the layers.

#### Step 6: Assemble Design Elements to Finish

Once you have layered each component, assemble the final design composing all elements together. Finally, place your Colorize $^{\text{TM}}$  design on a project of your choice.