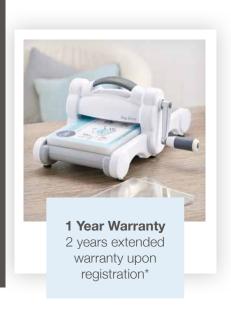

## **Contains:**

- 1 Big Shot® Machine
- 1 Platform
- 1 Thin Die Adapter
- 1 Pair of Standard Cutting Pads.
- 1 Instruction Booklet

(Machine Size 141/4" x 123/8" x 65/8")

\*Customers can register for extended warranty at sizzix.co.uk/warranties

## 1 Year Warranty

2 years extended warranty upon registration\*