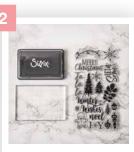

For high quality materials that makers can rely on, Sizzix<sup>™</sup> has all the essentials!

A must-have for any stamper! Use this ink pad with embossing powder and a heat tool to give stamped images a glossy, dimensional finish.

The Embossing Ink Pad stamps clear and works with any colour of embossing powder to complete your stamped project.