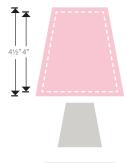

#### **Tumbler**

— MORE DETAILS — 4" Finished (4½" Unfinished)

#### 659813

Sizzix® Bigz™ Die