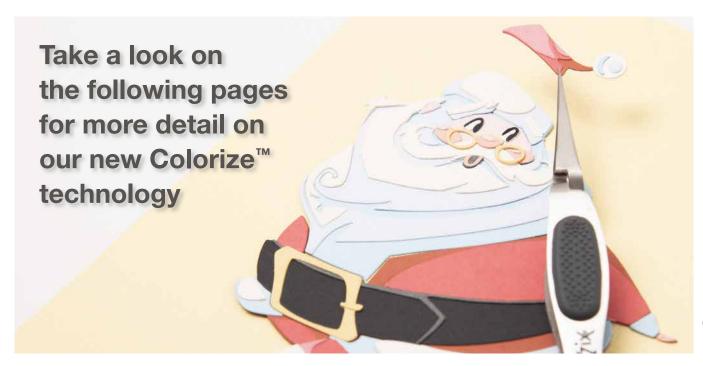

## **5664198**, Colorize™

Take papercraft to the next level with brand new Colorize<sup>™</sup> technology from Tim Holtz<sup>®</sup>.

Colorize<sup>™</sup> brings a selection of intricate paper-layering projects which enable you to create more dimensional and professional designs than ever before!

Unique to the world of die-cutting, Colorize<sup>™</sup> allows you to create realistic dimension using drop shadows and highlights for amazing detail. From mixed media fanatics to basic papercrafters, Colorize<sup>™</sup> is a rewarding new challenge for all, allowing you to bring animated characters and scenes to life!