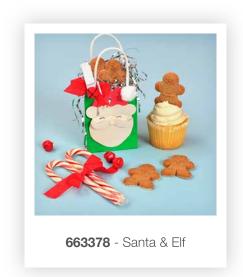

# 663378 Safta & Elf

Use this simple and timeless design for all your Christmas makes!

The Santa & Elf Bigz™ Die features two favourite Christmas characters that can be customised in fabric, felt, chipboard, cardstock and more. Embellish pillows, wearables, home décor and papercrafts!