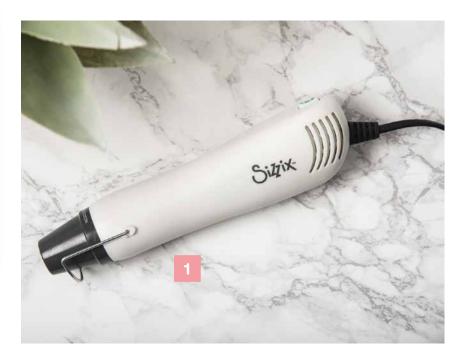

# Heat Tool

NEW AUG 19

The Sizzix<sup>™</sup> Heat Tool is a lightweight and easy-to-use accessory that's a must-have for every maker's creative workspace.

It features two speed settings and a precision nozzle for accurate heat application. The lower heat setting is perfect for reducing the drying time of paints, inks and glues, whilst the higher setting can be used for curing embossing powders and shrinking shrink plastic. The Heat Tool features a protective nozzle cover and integrated stand to ensure safe use and storage.