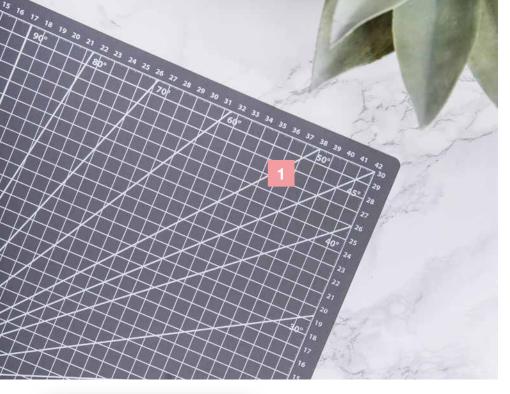

# Cutting Mat

The Sizzix<sup>™</sup> Cutting Mat is a must-have accessory for any maker.

The double-sided 3 ply mat provides a smooth, self-healing surface so you can be confident that every cut is accurate. Precision measurement grids are printed on both sides of the mat, providing both imperial and metric measurements, as well as a 0-to-90-degree angle guide that takes all the difficulty out of accurate cutting of paper, fabric, felt, chipboard, mat board and other materials.

The Cutting Mat measures 12%" x 171%" (32.70cm x 43.50cm), big enough to manage larger, scrapbook-sized papers and materials but still fits neatly on your worksurface. At just 3mm thick, it's easy to store or transport for making on the go.