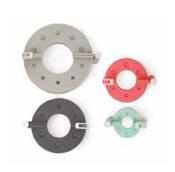

## **Magnetic Platform**

—— MORE DETAILS —— Standard, For Wafer-Thin Dies

## 656780

Sizzix® Accessory

## **Magnetic Platform**

—— MORE DETAILS —— Extended, For Wafer-Thin Dies

## 656499 | 656780

These Magnetic

Platforms securely

hold single or

multiple Thinlits™ or

Framelits™ wafer-thin

dies in place whilst

cutting.