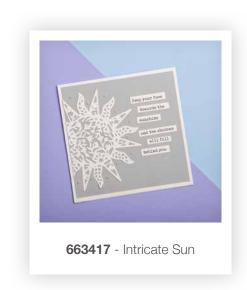

Spread some creative sunshine on your next make with the Intricate Sun Thinlits<sup>™</sup> Die.

This large silhouette is accented with lacelike floral designs, creating a distinctive feature for projects from home décor to cards to scrapbooks. For even more creative possibilities, use it with the Luna Thinlits $^{\text{\tiny M}}$  Die Set (663415).

#### 663417

Sizzix® Thinlits™ Die

**Intricate Sun** 

— DESIGNED BY — Sophie Guilar