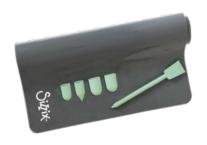

## Glue Gun Accessories

The Glue Gun Accessory kit is the ultimate companion to the Glue Gun.

Designed with the maker in mind, the kit includes a non-stick silicone mat that transforms any surface into a glue friendly area, allowing cool glue to be easily removed. Also included in this kit are caps to protect fingers and a pokey tool and spatula allowing for the spreading or pressing of glue onto surfaces, to avoid direct contact.