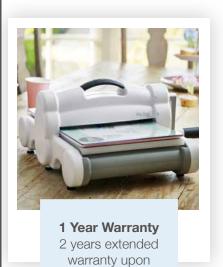

# Big Shot® Starter Kit

## **Contains:**

- 1 Big Shot® Machine
- 1 Platform
- 1 Thin Die Adapter
- 1 Pair of Standard Cutting Pads
- 1 Bigz™ Die
- 14 Thinlits<sup>™</sup> dies
- 10 double-sided 5.5" x 6" cardstock sheets
- 1 fabric piece 100% cotton (45cm x 55cm) by My Life Handmade
- 1 Instruction Booklet
- (Machine Size 141/4" x 123/8" x 65/8")

## 1 Year Warranty

2 years extended warranty upon registration\*