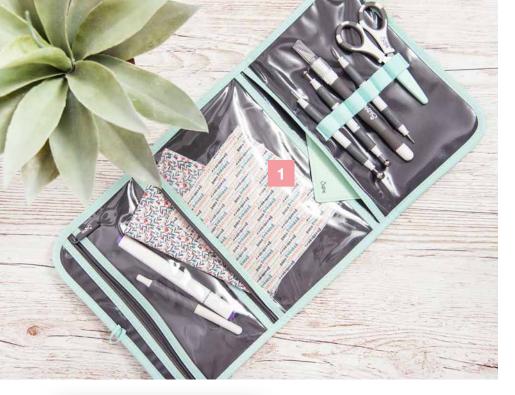

# Storage Case

Keep all your Making Essentials together in one place for extra storage at home, or on the go!

Comes with three pockets for storing materials, tools and dies and folds together to create a compact storage solution. With six elastic straps perfect for holding tools like the Sizzix<sup>™</sup> Paper Sculpting Kit and Multi-Tool.