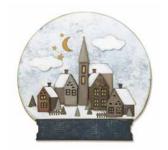

#### **Snow Globe Scene**

—— DESIGNED BY ———
Jordan Caderao

#### 663680

Sizzix® Framelits™ Die Set 10PK w/ Stamps