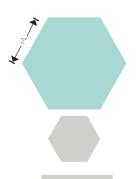

tchwork dies are the perfect tool for both beginners and experienced quilters. Our steel-rule Bigz™ dies can cut through a variety of fabrics, even cutting multiple layers at once so that every cut piece is precisely the right size.

This is especially useful when making quilts and eliminates the complications many people face when piecing together irregular shapes made with a ruler and rotary cutter. Each die comes with a built-in 1/4" seam allowance to make piecing even easier. The collection includes an assortment of basic shapes that can be combined to create a variety of popular and traditional quilt block patterns.

The only limit is imagination!



 $\operatorname{Sizzix}^{\mathbb{R}}\operatorname{Bigz}^{^{\mathrm{TM}}}\operatorname{Die}$ 

#### Hexagon

- MORE DETAILS 21/4" Sides



#### 659986

 $\mathsf{Sizzix}^{\scriptscriptstyle{\mathbb{R}}}\;\mathsf{Bigz}^{\scriptscriptstyle{\mathsf{TM}}}\;\mathsf{Die}$ 

#### Hexagon

MORE DETAILS -2" Sides



#### 659835

 $Sizzix^{\mathbb{R}}$   $Bigz^{\mathbb{T}}$  Die

#### **Hexagons**

— MORE DETAILS -1" #2 Sides



Sizzix® Bigz™ Die

#### Hexagon

—— MORE DETAILS -1¾" Sides



#### 659984

 $Sizzix^{\mathbb{R}}$   $Bigz^{\mathbb{M}}$  Die

#### Hexagons

- MORE DETAILS -1½" Sides



#### 659834

Sizzix® Bigz™ Die

#### **Hexagons**

—— MORE DETAILS -1¼" Sides



659840

 $Sizzix^{\mathbb{R}} Bigz^{\mathsf{TM}} Die$ 

#### **Tumbler**

— MORE DETAILS — 4" Finished (4½" Unfinished)



#### 659813

Sizzix® Bigz™ Die

#### Clamshell

— MORE DETAILS — 4" Finished (4½" Unfinished)



#### 660917

Sizzix® Bigz™ Die

#### **Hon