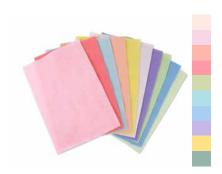

## **Pastel Felt Sheets**

—— MORE DETAILS —— 10PK (10 Pastel Colours), Approx 1.4mm Thick