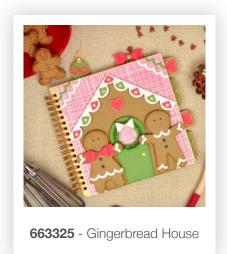

and layering choices for making incredible one-of-a-kind projects. Large, intricate designs are perfect for card fronts, scrapbook pages, beautiful framed décor and more. With our new Bigz<sup>™</sup> dies, seasonal decorating becomes fast and simple, whether you're whipping up a quick garland of pumpkins or personalising Christmas stockings with unique appliqué. 3-D Textured Impressions<sup>™</sup>, Texture Fades<sup>™</sup> and Impresslits<sup>™</sup> Embossing Folders create eye-catching backgrounds and embellishments for gift wrap, handmade tags, favour boxes and more. You'll find dies for making 3-D papercraft ornaments, hand sewn soft toys, party favours and handmade gifts of all kinds.

Make this season one to remember with creative ideas from Sizzix®!

**AVAILABLE JULY 2019** 











# Folk Art Elements

Express yourself with these folk-art inspired designs! The Folk Art Elements Thinlits<sup>TM</sup> Die Set includes corners, labels and accent pieces that are perfect for seasonal cards and decorations, or to brighten up papercrafts any time of year.









663420 - Mushroom Wreath



- Poinsettia



- Insects





# 663423 Insects

Bees, butterflies and beetles! These intricately designed bugs feature detailed wings and bodies that highlight the beauty of nature's creatures.

Use the Insects Thinlits<sup>™</sup> Die Set as realistic accents on all kinds of projects, including party décor and invitations, creative play projects, cardmaking, papercrafts and scrapbooks.









Spread some creative sunshine on your next make with the Intricate Sun Thinlits<sup