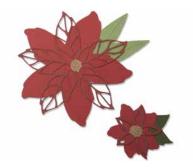

# 663464

Sizzix® Thinlits™ Die Set 8PK

# **Poinsettia**

DESIGNED BY ——Lisa Jones