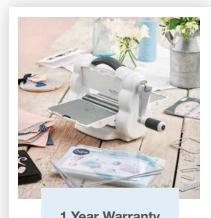

## Contains:

- 1 Big Shot® Foldaway Machine
- 1 Platform
- 1 Thin Die Adapter
- 1 Pair of Standard Cutting Pads
- 1 Bigz™ Die
- 10 Thinlits™ Dies
- 10 double-sided 5.5" x 6" cardstock sheets
- 4 soft acrylic felt pieces (13.97cm x 15.24cm) by My Life Handmade
- 4 fabric pieces 100% cotton (13.97cm x 15.24cm) by My Life Handmade
  - 1 Instruction Booklet

(Machine Size Closed 61/4" x 101/2" x 8", Machine Size Open 133/4" x 13" x 8")

1 Year Warranty 2 years extended warranty upon registration\*