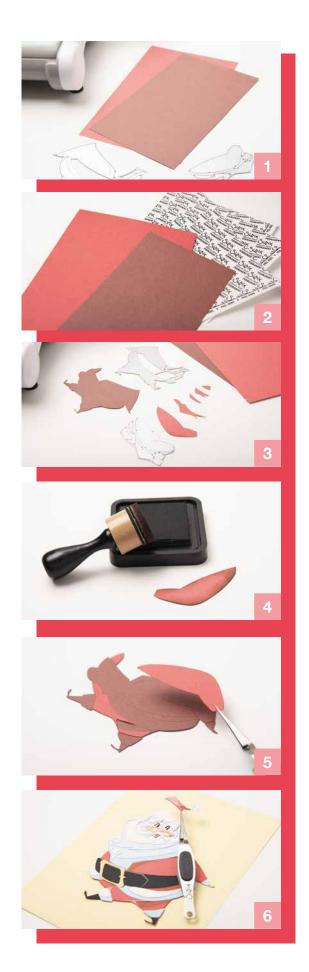

#### Step 1: Select Cardstock

Each thinlit die is labelled to take the guesswork out of selecting and positioning shades, creating amazing multi-faceted layered results! Separate cardstock based on the recommended colour printed on the back of each die.

#### Step 2: Apply Adhesive Sheet

Apply Adhesive Sheet (656802), available at Sizzix®, to the back of your cardstock for ease of use when layering and adding the intricate elements.

#### Step 3: Die-Cut and Separate

Die-cut in order of the numbers labelled on the back of your Thinlits™. Once cut, separate by colour to group your shapes ready for when you assemble your design.

#### Step 4: Optional Step - Add Depth

Add colour to the edges of your die-cuts to add depth using a darker shade of coloured ink.

#### **Step 5: Follow the Embossing Lines**

Each base shape has crease blades which create embossing lines, helping to clearly identify where to place your layers. Use these lines to place mid-tone and highlight cuts.

Assemble each section of the design, using tweezers to peel and stick the adhesive sheet to secure the layers.

#### Step 6: Assemble Design Elements to Finish

Once you have layered each component, assemble the final design composing all elements together. Finally, place your Colorize $^{\text{TM}}$  design on a project of your choice.