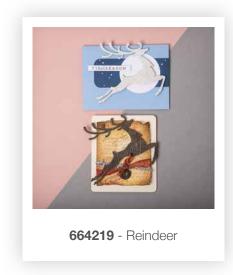

ar.









**663380** - Retro Deer



663413 - Christmas Elements





**663425** - Winter Leaves





# 66346#

Set out on an artic adventure! The Polar Bear #2 Bigz™ Die is a classic silhouette that complements a wide range of making styles.

Use it to make soft toys and ornaments, create appliqués for winter-themed home décor and wearables, or to go with the perfect sentiment on your Christmas cards.











663498 - Sweet Nativity



663426 - Christmas Stocking



664191 - Festive Things





# 663378 Safta & Elf

Use this simple and timeless design for all your Christmas makes!

The Santa & Elf Bigz™ Die features two favourite Christmas characters that can be customised in fabric, felt, chipboard, cardstock and more. Embellish pillows, wearables, home décor and papercrafts!









# 663382 <sup>1</sup>

The Twilight Bigz<sup>™</sup> Die is an essential design for every makers library, featuring a classic crescent moon and stars in two sizes that will complement many different themes.

The steel-rule die will cut fabric and felt for appliqué, cardboard or chipboard for dimensional ornaments and all kinds of paper for cards and home décor embellishments.







# 6634Ω6 Penguin #26

The Penguin #2 Bigz<sup>™</sup> die is your new best friend for winter fun!

This adorably simple design will steal hearts with his big eyes and even bigger bow tie. With the steel-rule die, you can use this penguin for all kinds of makes, including papercrafts, home décor and even adorable soft toys!







# 6636GBag

This reindeer has cute in the bag! The Reindeer Bag Thinlits<sup>™