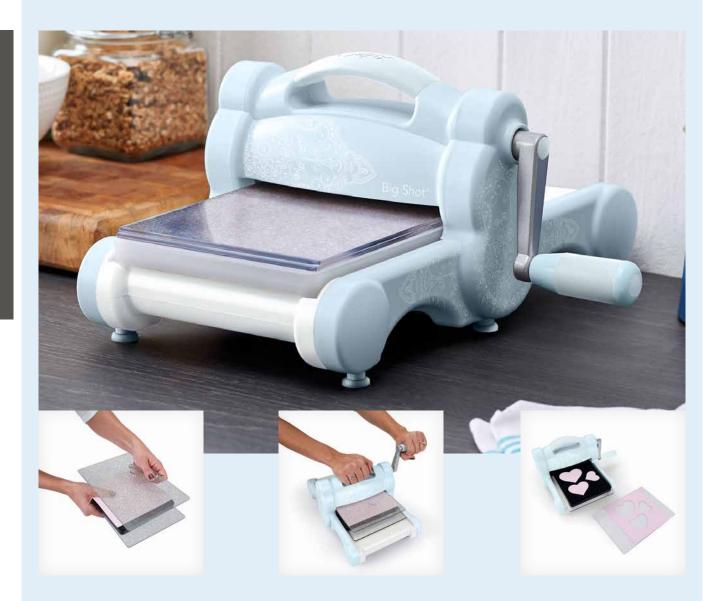

## Sizzix® Big Shot® Machine Only (Limited Edition) SEPT 19

Give your creative space a fresh new look with the Limited Edition Sky Big Shot® Machine! Available in a gorgeous shade of sky blue and features a beautiful geometric white mandala design and silver handle. Style has been incorporated in every inch of this machine, including Silver Glitter Cutting Pads which perfectly accompany this limited-edition model.

The Big Shot® die-cutting and embossing machine with 6" wide opening, is the perfect tool for a wide range of creative pursuits and caters for everyone from the beginner to the expert!

Available while stocks last. Contact your account coordinator for more information.