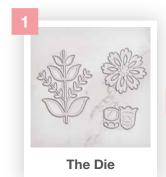

## **5664198**, Colorize™

Take papercraft to the next level with brand new Colorize<sup>™</sup> technology from Tim Holtz<sup>®</sup>.

Colorize<sup>™</sup> brings a selection of intricate paper-layering projects which enable you to create more dimensional and professional designs than ever before!

Unique to the world of die-cutting, Colorize<sup>™</sup> allows you to create realistic dimension using drop shadows and highlights for amazing detail. From mixed media fanatics to basic papercrafters, Colorize<sup>™</sup> is a rewarding new challenge for all, allowing you to bring animated characters and scenes to life!

#### Step 1: Select Cardstock

Each thinlit die is labelled to take the guesswork out of selecting and positioning shades, creating amazing multi-faceted layered results! Separate cardstock based on the recommended colour printed on the back of each die.