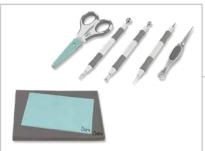

# 662225

The Paper Sculpting Kit is the ultimate kit for any creative make. Included is a fine detail tool and moulding pad to add delicate detail to creations. There are also four different sized ball end stylus tools, perfect with the moulding pad for creating definition and unique 3D flower petals, plus the quilling tool is vital for adding intricate embellishments. The kit also contains scissors and precision tweezers making it a must-have accessory for any creative.