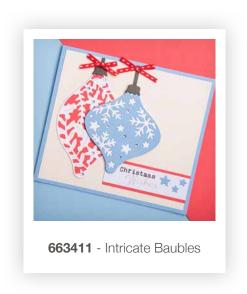

—— DESIGNED BY —— Emily Tootle (Compatible with 663313 Page 81)

663426

Sizzix® Thinlits™ Die Set 7PK

**Christmas Stocking** 

— DESIGNED BY — Sophie Guilar

663413

Sizzix® Thinlits™ Die Set 10PK

**Christmas Elements** 