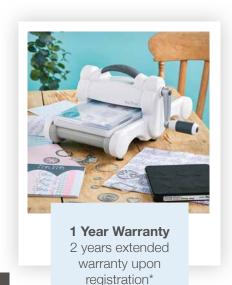

## **Contains:**

- 1 Big Shot® Machine
- 1 Platform
- 1 Thin Die Adapter
- 1 Pair of Standard Cutting Pads
- 1 Bigz™ Die
- 14 Thinlits<sup>™</sup> dies
- 10 double-sided 5.5" x 6" cardstock sheets
- 1 fabric piece 100% cotton (45cm x 55cm) by My Life Handmade
- 1 Instruction Booklet
- (Machine Size 141/4" x 123/8" x 65/8")

## 1 Year Warranty

2 years extended warranty upon registration\*