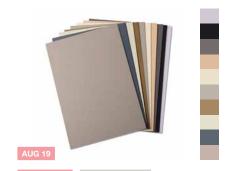

## **Neutral Cardstock Sheets**

—— MORE DETAILS ——
UK A4 size (20.96cm x 29.53cm) 10
Neutral Colours, 60 sheets, 216 GSM