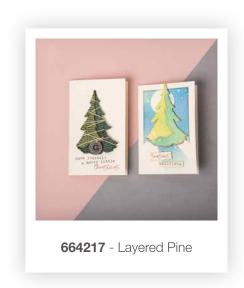

664217

Sizzix® Bigz™ Die

**Layered Pine** 

– DESIGNED BY —— Tim Holtz®

663494

 $\mathsf{Sizzix}^{\scriptscriptstyle{\mathbb{R}}}\;\mathsf{Bigz}^{\scriptscriptstyle{\mathsf{TM}}}\;\mathsf{Die}$ 

**Toadstools** 