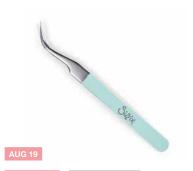

# Curved Fine-Tip Tweezers

— MORE DETAILS —

Featuring a compact, ergonomic design and a comes with a cap to protect the fine tip when not in use.

660514

Sizzix® Accessory