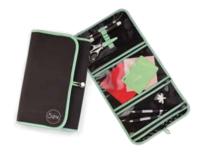

# Storage Case

Keep all your Making Essentials together in one place for extra storage at home, or on the go!

Comes with three pockets for storing materials, tools and dies and folds together to create a compact storage solution. With six elastic straps perfect for holding tools like the Sizzix<sup>™</sup> Paper Sculpting Kit and Multi-Tool.