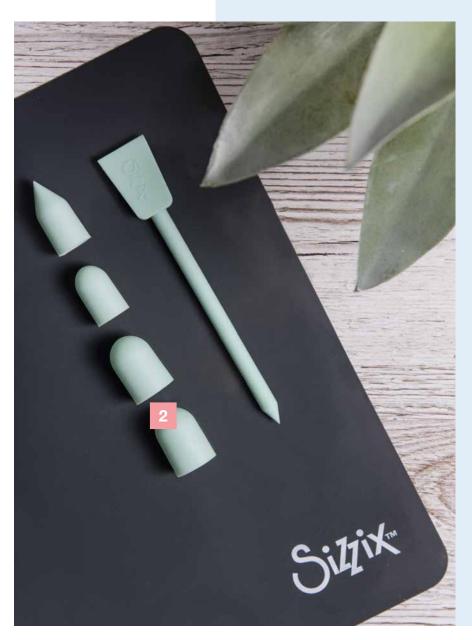

# **Paper Sculpting Kit**

— MORE DETAILS —— 6 PK

# 662225

The Paper Sculpting Kit is the ultimate kit for any creative make. Included is a fine detail tool and moulding pad to add delicate detail to creations. There are also four different sized ball end stylus tools, perfect with the moulding pad for creating definition and unique 3D flower petals, plus the quilling tool is vital for adding intricate embellishments. The kit also contains scissors and precision tweezers making it a must-have accessory for any creative.