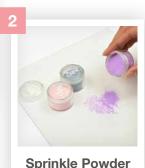

## **Embossing Powders**

Our Embossing Powders create a raised effect from any stamped image or phrase when used with our Embossing Pad and Heat Tool.

Available in a range of beautiful pastel colours, these high-grade powders provide a smooth, opaque finish with a distinct iridescent shimmer and even match our cardstock and felt packs.