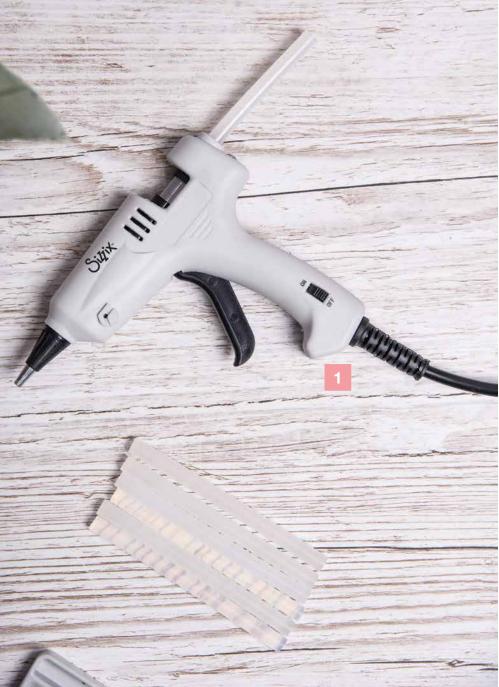

# Glue Gun

The Sizzix™ Glue Gun is the perfect accessory for a multitude of makes!

Compatible with 7mm glue sticks, the Glue Gun features a precision nozzle perfect for adhering small quantities of glue to any project. The spring back lever provides excellent control when applying glue. This product comes with a UK plug and EU adaptor.

# Glue Gun

—— MORE DETAILS —— Includes UK plug with EU adaptor

656380

Sizzix® Tool