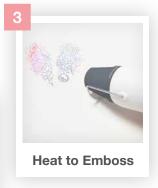

# Heat Tool

NEW AUG 19

The Sizzix<sup>™</sup> Heat Tool is a lightweight and easy-to-use accessory that's a must-have for every maker's creative workspace.

It features two speed settings and a precision nozzle for accurate heat application. The lower heat setting is perfect for reducing the drying time of paints, inks and glues, whilst the higher setting can be used for curing embossing powders and shrinking shrink plastic. The Heat Tool features a protective nozzle cover and integrated stand to ensure safe use and storage.