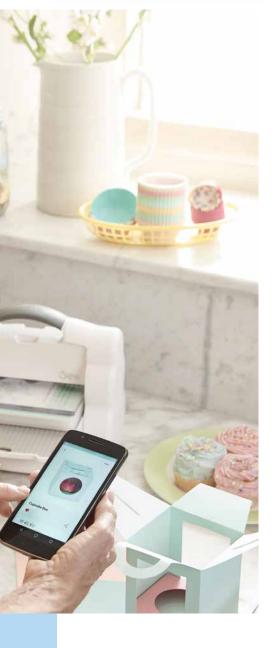

# Don't Miss This Interactive Experience from Sizzix®

With the Sizzix mobile app, your consumers can share, learn and interact with one another, all from the palm of their hand.

The app, which is available for both iOS and Android phones and tablets, allows consumers to participate in the Sizzix community through a personalised, interactive experience. App users can share photos of their makes, follow favourite makers, and like, comment and save submissions by others. They can also post questions, share helpful tips and tricks and earn achievement badges for their activity in the app.

One of the app's most convenient features is the barcode scanner. Users can scan the barcode on Sizzix products and get instant access to inspirational content including project ideas, videos, how-tos and other community content. When a customer sees a product in your shop, they'll be able to scan it with their mobile and discover a whole collection of creative ideas for how to use it. It's a great tool that will help customers make purchasing decisions.