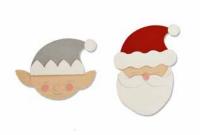

# 663378 Safta & Elf

Use this simple and timeless design for all your Christmas makes!

The Santa & Elf Bigz™ Die features two favourite Christmas characters that can be customised in fabric, felt, chipboard, cardstock and more. Embellish pillows, wearables, home décor and papercrafts!