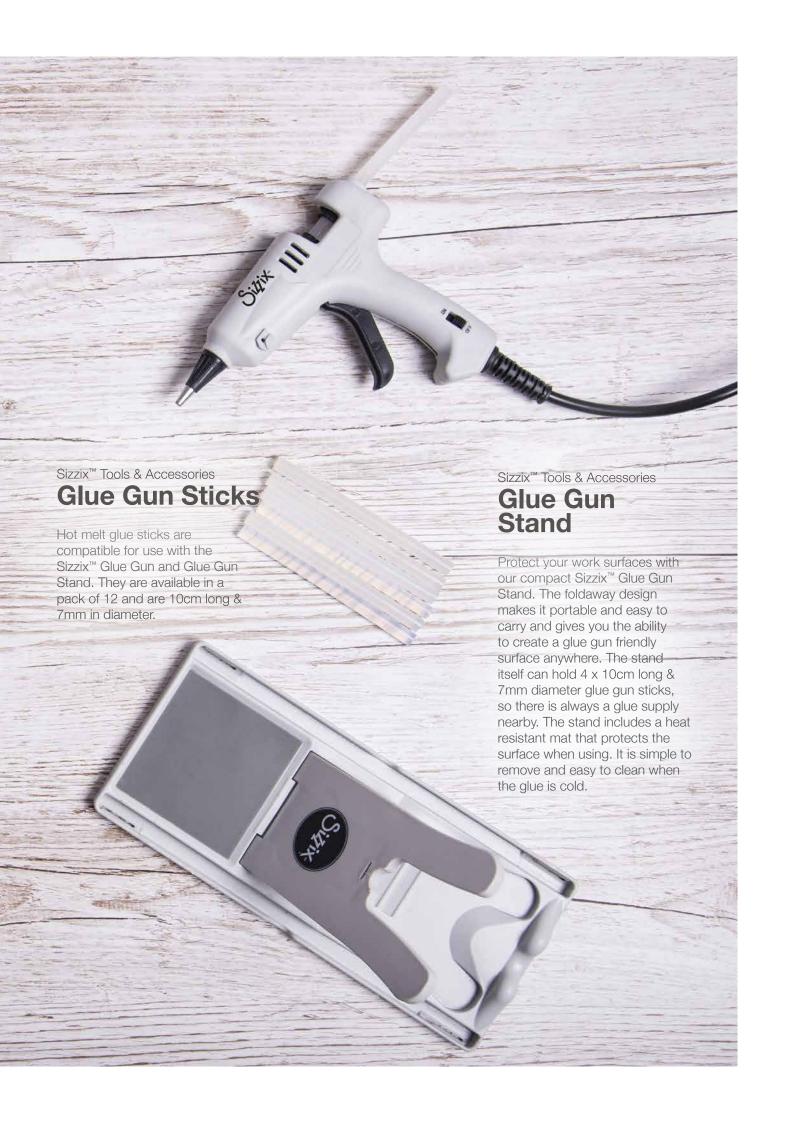

Whatever the make, Sizzix has the tools and accessories to support every creative adventure.

662302 - Glue Gun Stand

# Glue Gun

The Sizzix™ Glue Gun is the perfect accessory for a multitude of makes!

Compatible with 7mm glue sticks, the Glue Gun features a precision nozzle perfect for adhering small quantities of glue to any project. The spring back lever provides excellent control when applying glue. This product comes with a UK plug and EU adaptor.

## Glue Gun Accessories

The Glue Gun Accessory kit is the ultimate companion to the Glue Gun.

Designed with the maker in mind, the kit includes a non-stick silicone mat that transforms any surface into a glue friendly area, allowing cool glue to be easily removed. Also included in this kit are caps to protect fingers and a pokey tool and spatula allowing for the spreading or pressing of glue onto surfaces, to avoid direct contact.