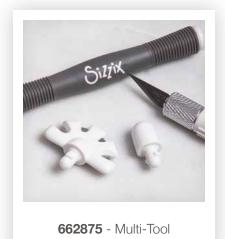

Sizzix<sup>™</sup> Tools & Accessories **Multi-Tool** 

The Sizzix™ Multi-Tool with interchangeable heads complements a wide variety of making activities. The item includes a rubberised dual end handle allowing use of two heads at the same time. The Multi-Tool comes with a distress head and craft knife and an end cap is also provided if single ended use is preferred.

## **Multi-Tool**

—— MORE DETAILS ——
Distresser Blade, Craft Knife,
Closing Cap, Handle.