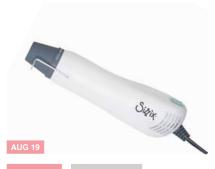

## **Heat Tool**

—— MORE DETAILS ——
2 Speed settings
(drying and curing)
Includes UK plug with EU adaptor

663012

Sizzix<sup>™</sup> Making Essentials

**Embossing Ink Pad** 

— MORE DETAILS — Clear

AUG 19

NEW

# Heat Tool

NEW AUG 19

The Sizzix<sup>™</sup> Heat Tool is a lightweight and easy-to-use accessory that's a must-have for every maker's creative workspace.

It features two speed settings and a precision nozzle for accurate heat application. The lower heat setting is perfect for reducing the drying time of paints, inks and glues, whilst the higher setting can be used for curing embossing powders and shrinking shrink plastic. The Heat Tool features a protective nozzle cover and integrated stand to ensure safe use and storage.