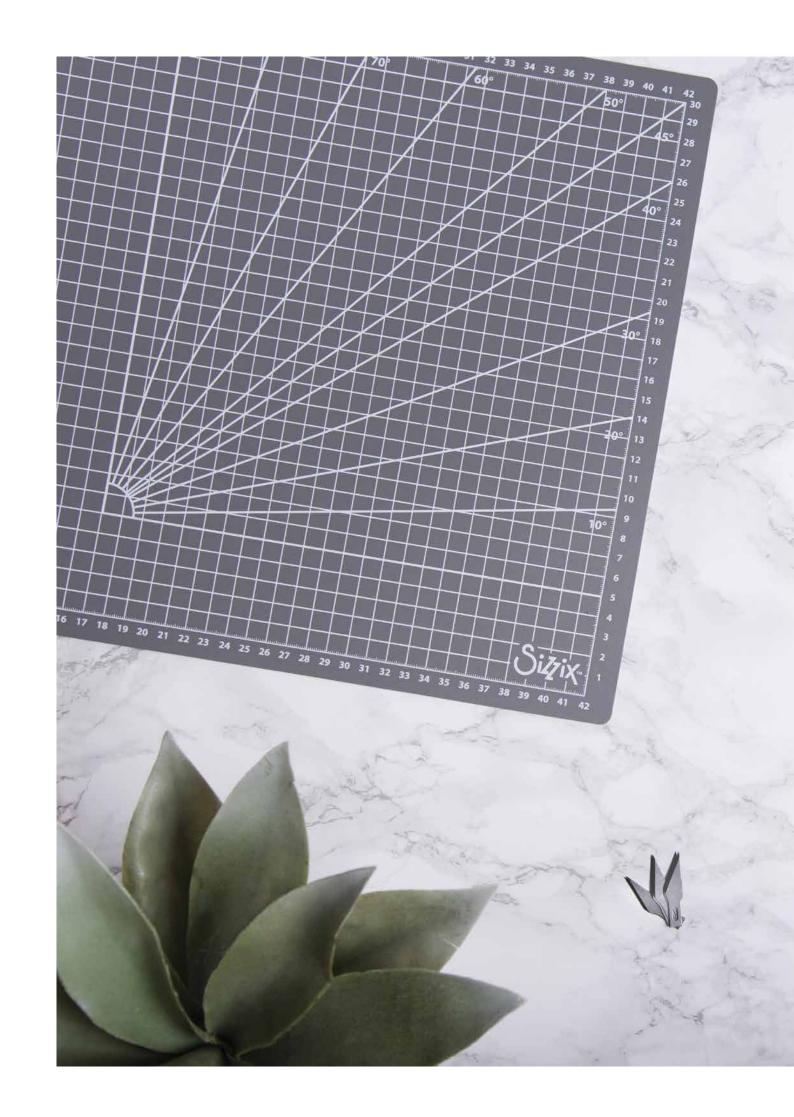

# Cutting Mat

The Sizzix<sup>™</sup> Cutting Mat is a must-have accessory for any maker.

The double-sided 3 ply mat provides a smooth, self-healing surface so you can be confident that every cut is accurate. Precision measurement grids are printed on both sides of the mat, providing both imperial and metric measurements, as well as a 0-to-90-degree angle guide that takes all the difficulty out of accurate cutting of paper, fabric, felt, chipboard, mat board and other materials.

The Cutting Mat measures 12%" x 171%" (32.70cm x 43.50cm), big enough to manage larger, scrapbook-sized papers and materials but still fits neatly on your worksurface. At just 3mm thick, it's easy to store or transport for making on the go.

# **Cutting Mat**

—— MORE DETAILS —— 30.70cm x 43.50cm (12%" x 171/8")