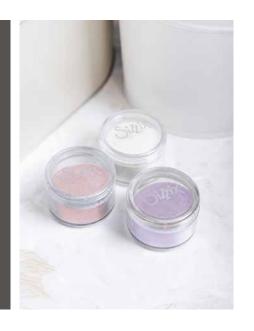

## **Embossing Powders**

Our Embossing Powders create a raised effect from any stamped image or phrase when used with our Embossing Pad and Heat Tool.

Available in a range of beautiful pastel colours, these high-grade powders provide a smooth, opaque finish with a distinct iridescent shimmer and even match our cardstock and felt packs.