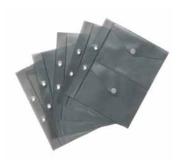

# 654452

Sizzix® Accessory

# **Plastic Envelopes**

MORE DETAILS

3 PK, 12.70cm x 17.46cm - Holds Thinlits<sup>™</sup>, Framelits<sup>™</sup>, Textured Impressions<sup>™</sup> & Texture Fades<sup>™</sup>