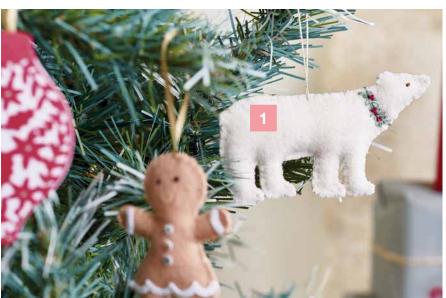

# 66346#

Set out on an artic adventure! The Polar Bear #2 Bigz™ Die is a classic silhouette that complements a wide range of making styles.

Use it to make soft toys and ornaments, create appliqués for winter-themed home décor and wearables, or to go with the perfect sentiment on your Christmas cards.