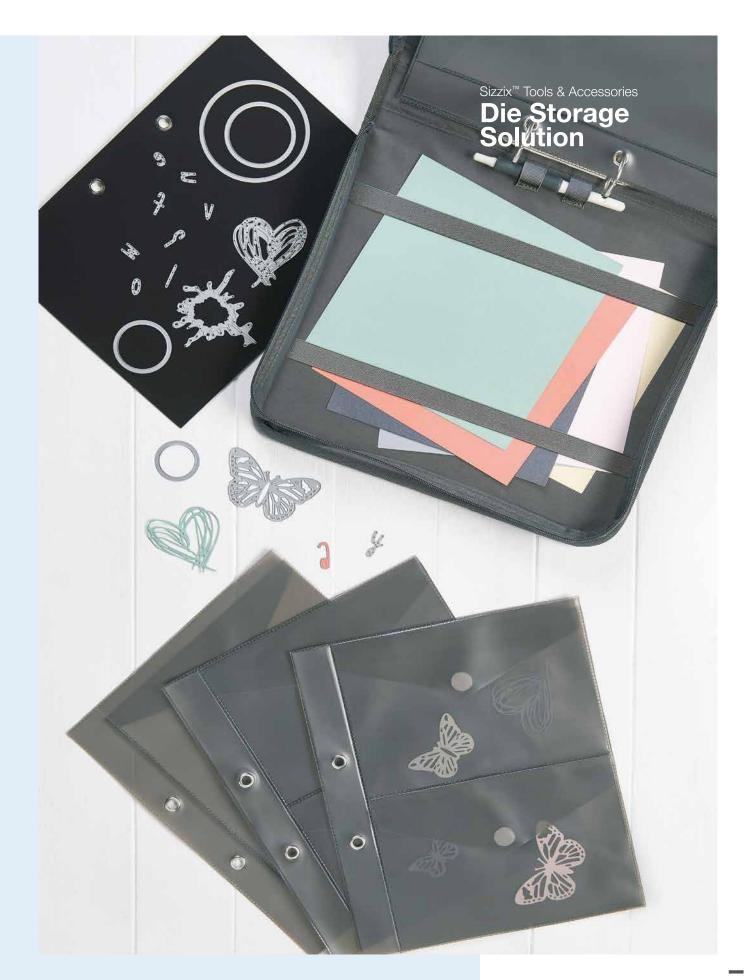

662410 - Die Storage Inserts

654452 - Plastic Envelopes

663004 - Pom Pom Maker Set

# **Die Storage Solution**

—— MORE DETAILS —— Includes 5 inserts and a magnetic sheet

# **Die Storage Inserts**

—— MORE DETAILS —— Compatible with (662108)

NEW

664140

Sizzix<sup>™</sup> Accessory