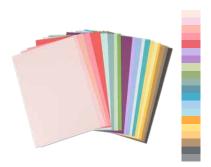

## **Cardstock Sheets**

—— MORE DETAILS ——
UK A4 size (20.96cm x 29.53cm)
20 colours, 80 sheets, 216 GSM