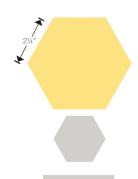

#### Hexagon

- MORE DETAILS 21/4" Sides

#### 659986

 $\mathsf{Sizzix}^{\scriptscriptstyle{\mathbb{R}}}\;\mathsf{Bigz}^{\scriptscriptstyle{\mathsf{TM}}}\;\mathsf{Die}$ 