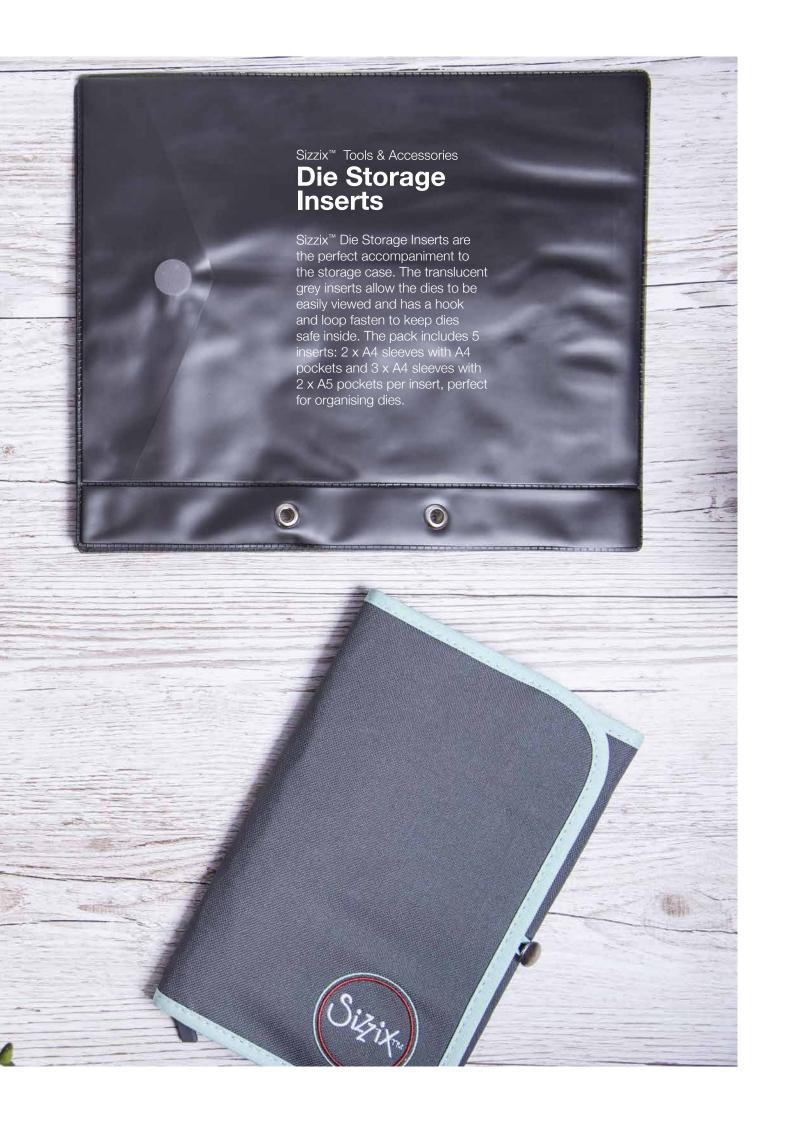

662410 - Die Storage Inserts

654452 - Plastic Envelopes

663004 - Pom Pom Maker Set

# **Die Storage Solution**

—— MORE DETAILS —— Includes 5 inserts and a magnetic sheet

# **Die Storage Inserts**

—— MORE DETAILS —— Compatible with (662108)

NEW

664140

Sizzix<sup>™</sup> Accessory