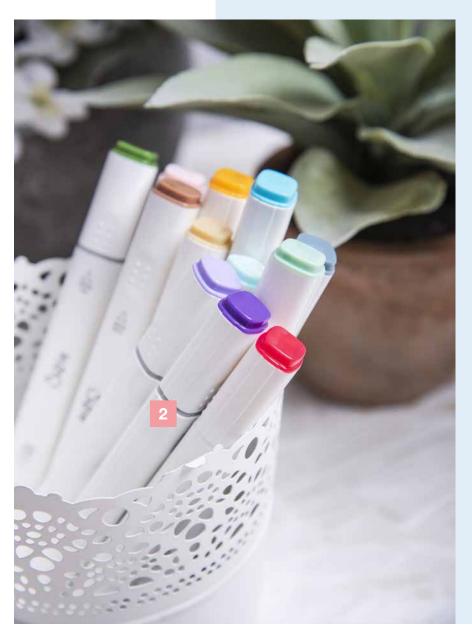

## Permanent Pens

The dual tip pens - one broad and one fine point tip complement the Making Essentials colour palette.

Perfect for adding colour to a wide variety of makes, these alcohol markers will even work on non-porous surfaces such as ceramics and shrink plastic.