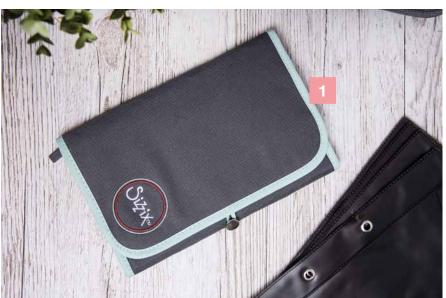

# Storage Case

Keep all your Making Essentials together in one place for extra storage at home, or on the go!

Comes with three pockets for storing materials, tools and dies and folds together to create a compact storage solution. With six elastic straps perfect for holding tools like the Sizzix<sup>™</sup> Paper Sculpting Kit and Multi-Tool.