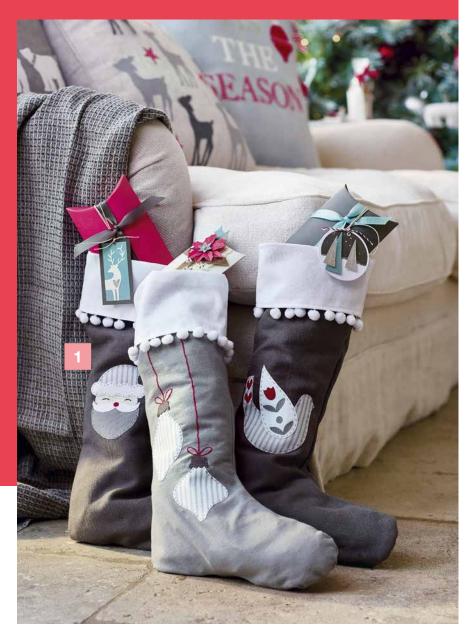

Brand new Thinlits<sup>™</sup> and Framelits<sup>™</sup> die sets come with plenty of mixand-match options and layering choices for making incredible one-of-a-kind projects. Large, intricate designs are perfect for card fronts, scrapbook pages, beautiful framed décor and more. With our new Bigz<sup>™</sup> dies, seasonal decorating becomes fast and simple, whether you're whipping up a quick garland of pumpkins or personalising Christmas stockings with unique appliqué. 3-D Textured Impressions<sup>™</sup>, Texture Fades<sup>™</sup> and Impresslits<sup>™</sup> Embossing Folders create eye-catching backgrounds and embellishments for gift wrap, handmade tags, favour boxes and more. You'll find dies for making 3-D papercraft ornaments, hand sewn soft toys, party favours and handmade gifts of all kinds.

From embellished gift boxes and tags, to personalised stockings to hang by the fire, to hand sewn tree ornaments, 'tis the season for Christmas creativity!

Sizzix<sup>®</sup> Thinlits<sup>™</sup> Die Set 4PK **Little Robin** 