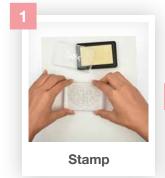

For high quality materials that makers can rely on, Sizzix<sup>™</sup> has all the essentials!

A must-have for any stamper! Use this ink pad with embossing powder and a heat tool to give stamped images a glossy, dimensional finish.

The Embossing Ink Pad stamps clear and works with any colour of embossing powder to complete your stamped project.