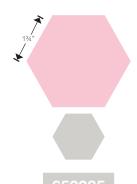

#### Hexagon

- MORE DETAILS 21/4" Sides

#### 659986

 $\mathsf{Sizzix}^{\scriptscriptstyle{\mathbb{R}}}\;\mathsf{Bigz}^{\scriptscriptstyle{\mathsf{TM}}}\;\mathsf{Die}$ 