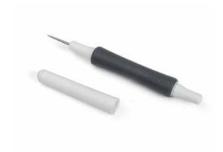

# Heat Tool

NEW AUG 19

The Sizzix<sup>™</sup> Heat Tool is a lightweight and easy-to-use accessory that's a must-have for every maker's creative workspace.

It features two speed settings and a precision nozzle for accurate heat application. The lower heat setting is perfect for reducing the drying time of paints, inks and glues, whilst the higher setting can be used for curing embossing powders and shrinking shrink plastic. The Heat Tool features a protective nozzle cover and integrated stand to ensure safe use and storage.