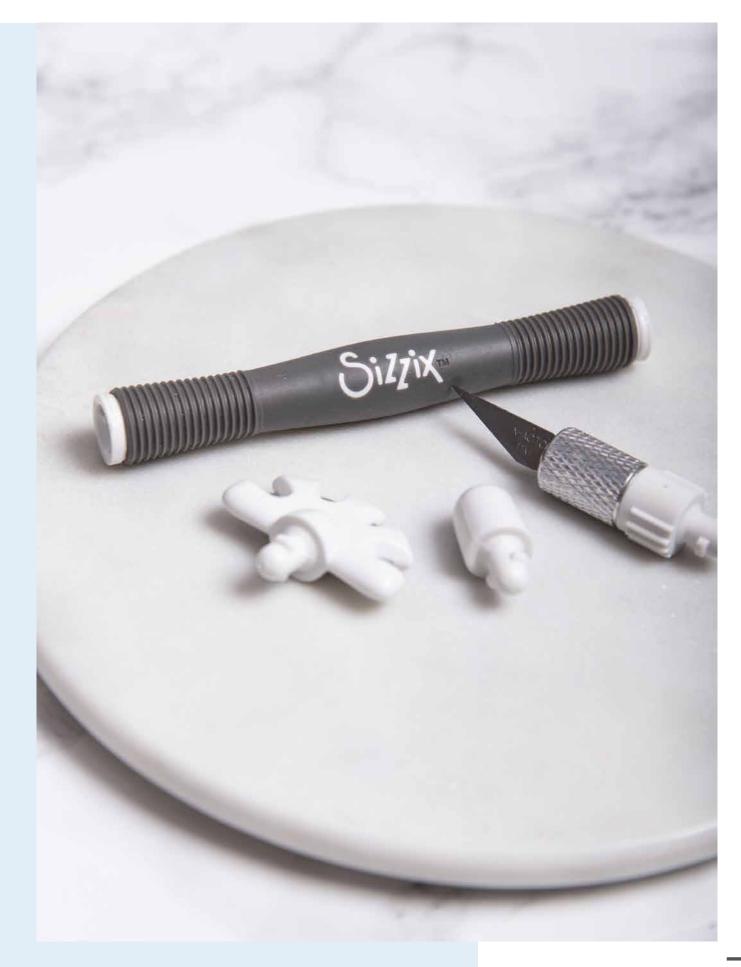

Sizzix<sup>™</sup> Tools & Accessories **Multi-Tool** 

The Sizzix™ Multi-Tool with interchangeable heads complements a wide variety of making activities. The item includes a rubberised dual end handle allowing use of two heads at the same time. The Multi-Tool comes with a distress head and craft knife and an end cap is also provided if single ended use is preferred.

## **Multi-Tool**

—— MORE DETAILS ——
Distresser Blade, Craft Knife,
Closing Cap, Handle.