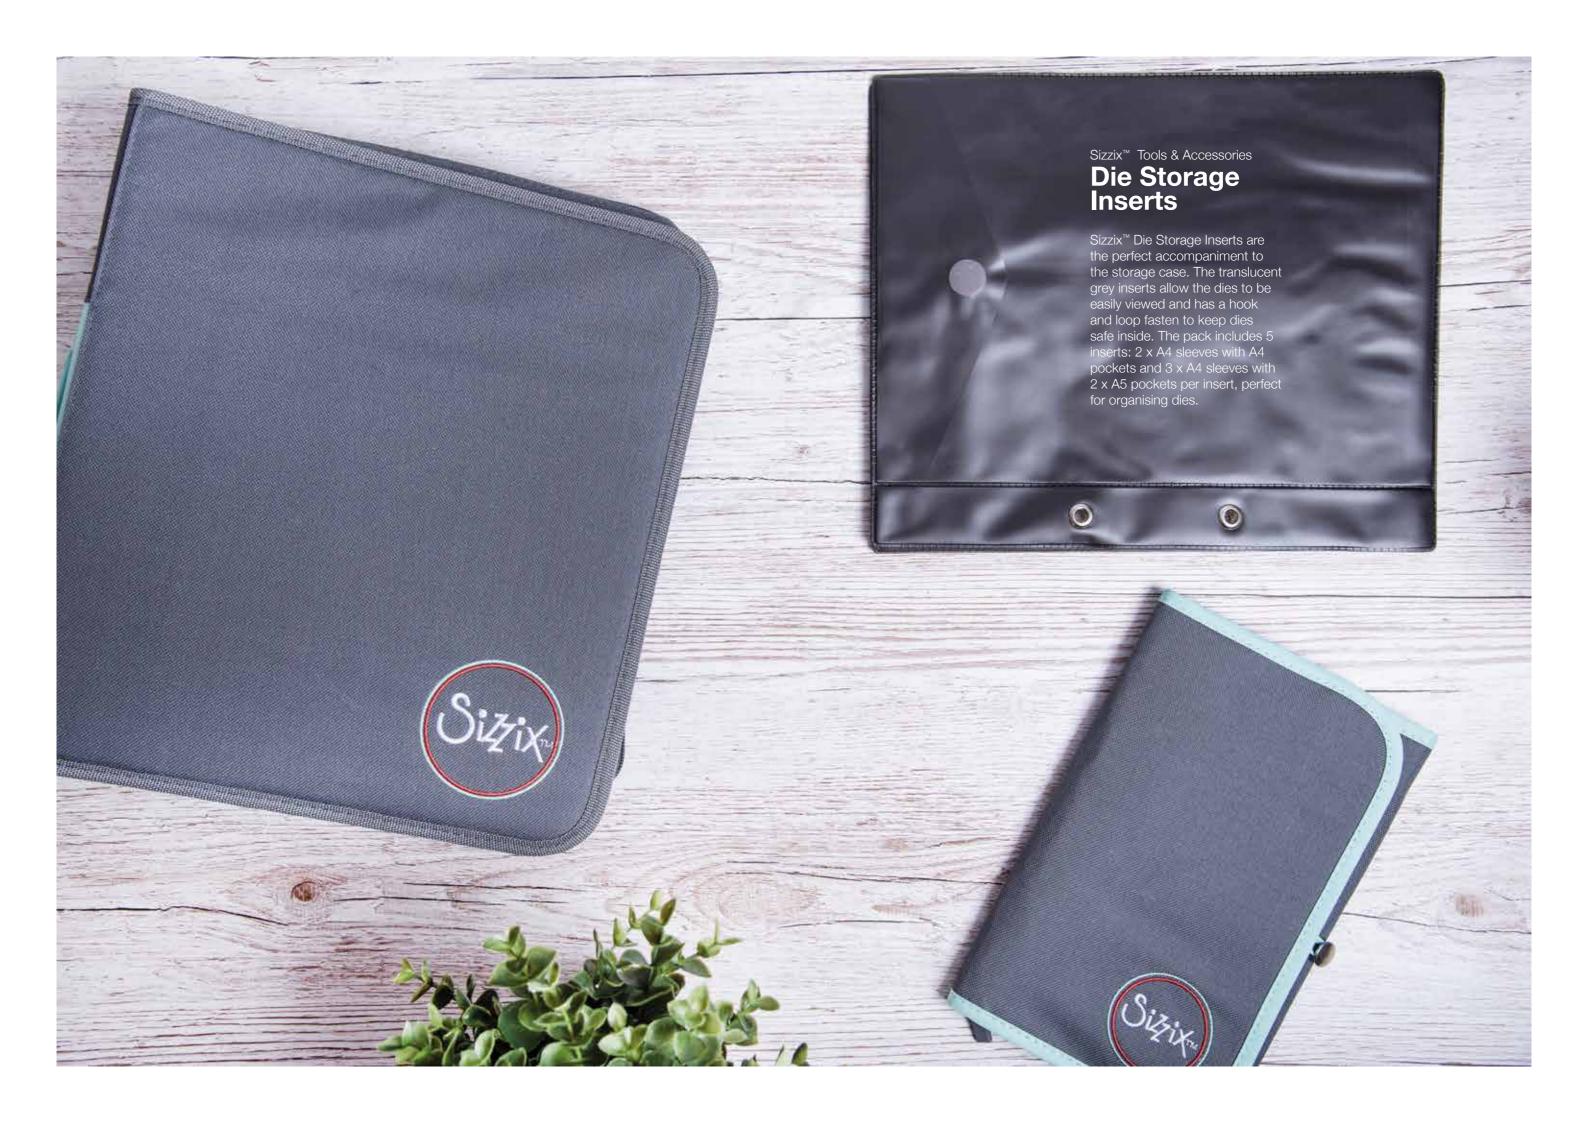

## **Die Storage Solution**

- MORE DETAILS ----Includes 5 inserts and a magnetic sheet

Sizzix<sup>™</sup> Accessory

## **Die Storage Inserts**

----- MORE DETAILS ----(Compatible with 662108)

Sizzix<sup>™</sup> Accessory