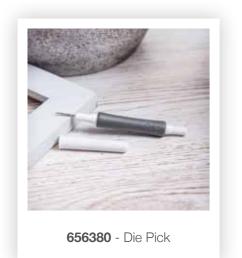

## Mini Tool Set, Black

---- MORE DETAILS --Inspired by Tim Holtz®, Includes die pick, die brush & foam pad

Sizzix<sup>™</sup> Tool

Die Pick

- MORE DETAILS -Perfect for picking small pieces of paper from intricate dies and die-cuts

## **Pom Pom Maker Set**

--- MORE DETAILS ---4PK, 3.5cm, 5.5cm, 7cm and 9cm Diameters

Sizzix<sup>™</sup> Accessory

664237

Die Pick

----- MORE DETAILS -----Inspired by Tim Holtz®