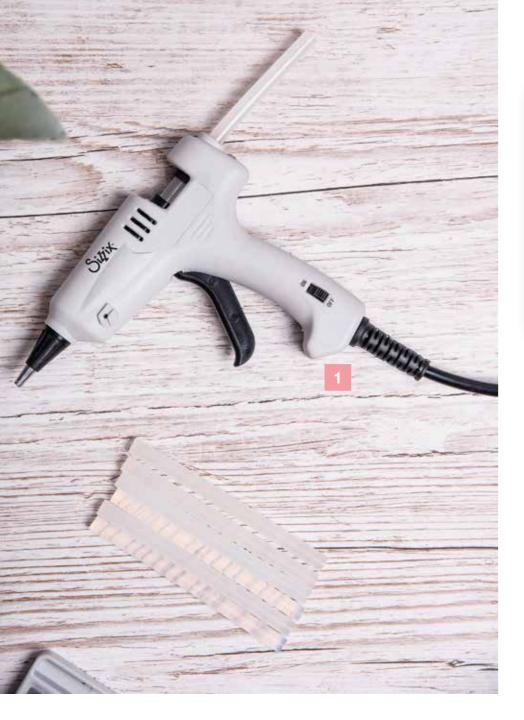

## Glue Gun

The Sizzix™ Glue Gun is the perfect accessory for a multitude of makes!

Compatible with 7mm glue sticks, the Glue Gun features a precision nozzle perfect for adhering small quantities of glue to any project. The spring back lever provides excellent control when applying glue. This product comes with a UK plug and EU adaptor.

## Glue Gun

—— MORE DETAILS —— Includes UK plug with EU adaptor