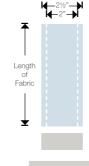

Christmas Tree, Ornament, Snowflake & Stocking

DESIGNED BY ———
Sizzix®

BIGZ™

Sizzix® Bigz™ Die Hexagon

- MORE DETAILS ----21/4" Sides

 $\operatorname{Sizzix}^{\scriptscriptstyle{\mathbb{R}}}\operatorname{Bigz}^{\scriptscriptstyle{\top\!\!\!\!M}}\operatorname{Die}$ Hexagon

- MORE DETAILS ----2" Sides

Sizzix® Bigz™ Die Hexagons

----- MORE DETAILS -----1" #2 Sides

Sizzix® Bigz™ XL 25" Die

**Strips** 

----- MORE DETAILS -----2 1/2" wide

Sizzix® Bigz™ Die

Hexagon

MORE DETAILS 1¾" Sides

 $Sizzix^{\mathbb{R}}$   $Bigz^{\mathbb{M}}$  Die

Hexagons

- MORE DETAILS ----1½" Sides

Sizzix® Bigz™ Die

Hexagons

----- MORE DETAILS -----11/4" Sides

Sizzix® Bigz™ Die