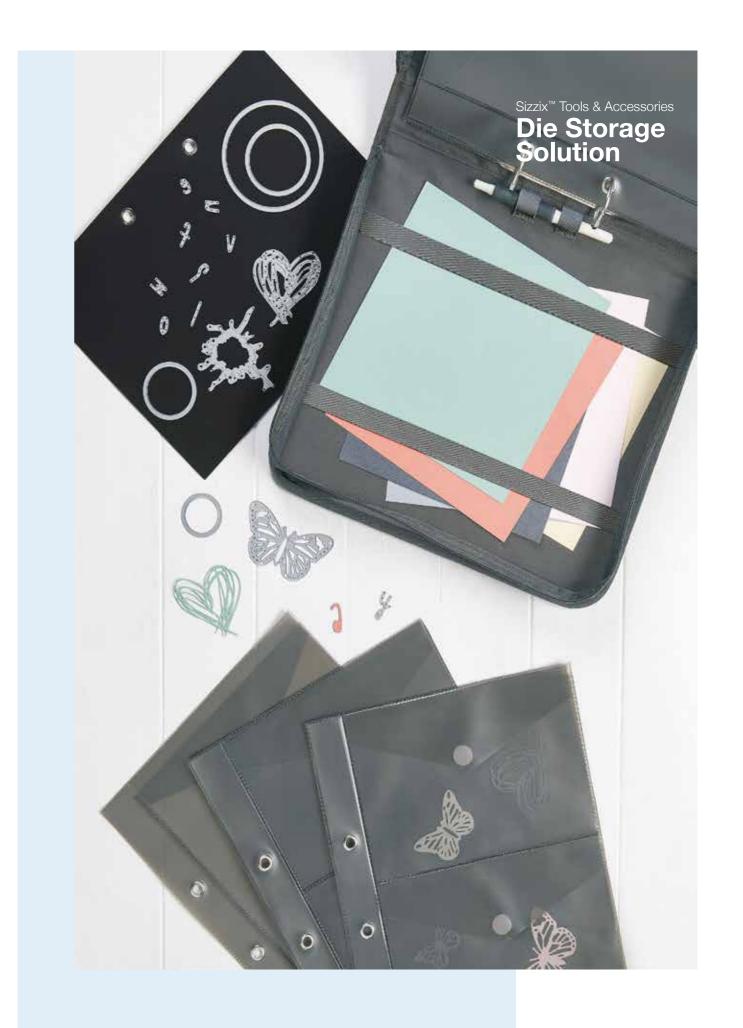

# Storage Case

Keep all your Making Essentials together in one place for extra storage at home, or on the go!

Comes with three pockets for storing materials, tools and dies and folds together to create a compact storage solution. With six elastic straps perfect for holding tools like the Sizzix™ Paper Sculpting Kit and Multi-Tool.

662410 - Die Storage Inserts

654452 - Plastic Envelopes

663004 - Pom Pom Maker Set