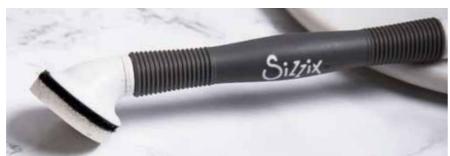

## Die Brush & Foam Pad for **Wafer-Thin Dies**

----- MORE DETAILS --

Easily removes paper pieces from intricate dies and die-cuts

Sizzix<sup>™</sup> Tool