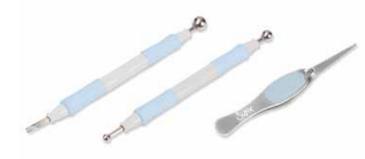

## 662225

The Paper Sculpting Kit is the ultimate kit for any creative make. Included is a fine detail tool and moulding pad to add delicate detail to creations. There are also four different sized ball end stylus tools, perfect with the moulding pad for creating definition and unique 3D flower petals, plus the quilling tool is vital for adding intricate embellishments. The kit also contains scissors and precision tweezers making it a must-have accessory for any creative.