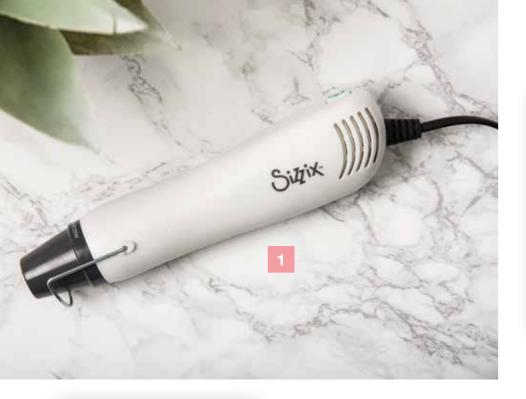

664236 - Mini Tool Set

The Sizzix<sup>™</sup> Heat Tool is a lightweight and easy-to-use accessory that's a must-have for every maker's creative workspace.

It features two speed settings and a precision nozzle for accurate heat application. The lower heat setting is perfect for reducing the drying time of paints, inks and glues, whilst the higher setting can be used for curing embossing powders and shrinking shrink plastic. The Heat Tool features a protective nozzle cover and integrated stand to ensure safe use and storage.