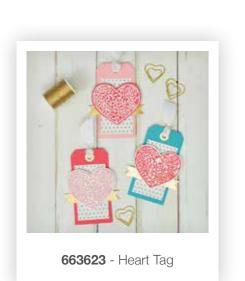

—— DESIGNED BY ——
Courtney Chilson
(Compatible with 663559 Page 14)

663623

Sizzix® Thinlits® Die Set 10PK

Heart Tag

—— DESIGNED BY —— Katelyn Lizardi

663421

Sizzix® Thinlits® Die Set 2PK

Alphabet Set