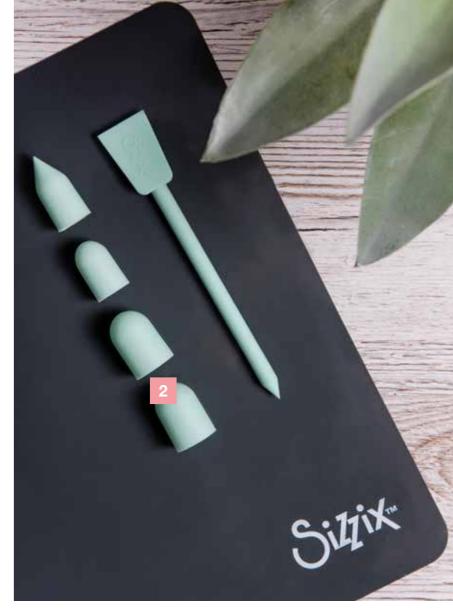

## **Glue Gun Accessories**

The Glue Gun Accessory kit is the ultimate companion to the Glue Gun.

Designed with the maker in mind, the kit includes a non-stick silicone mat that transforms any surface into a glue friendly area, allowing cool glue to be easily removed. Also included in this kit are caps to protect fingers and a pokey tool and spatula allowing for the spreading or pressing of glue onto surfaces, to avoid direct contact.