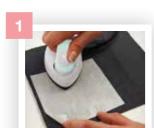

## Die Brush & Foam Pad for **Wafer-Thin Dies**

----- MORE DETAILS --

Easily removes paper pieces from intricate dies and die-cuts

Sizzix<sup>™</sup> Tool

## Mini Tool Set, Black

---- MORE DETAILS --Inspired by Tim Holtz®, Includes die pick, die brush & foam pad

Sizzix<sup>™</sup> Tool

Die Pick

- MORE DETAILS -Perfect for picking small pieces of paper from intricate dies and die-cuts