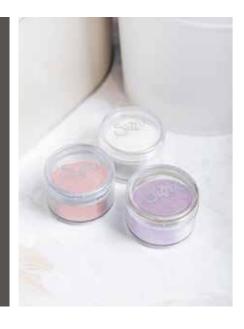

## **Embossing Powders**

Our Embossing Powders create a raised effect from any stamped image or phrase when used with our Embossing Pad and Heat Tool.

Available in a range of beautiful pastel and bold colours, these high-grade powders provide a smooth, opaque finish with a distinct iridescent shimmer and even match our cardstock and felt packs.