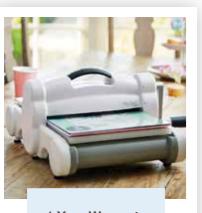

Sizzix® Accessory

**Cutting Pad** 

- MORE DETAILS -Standard, 1 Pair

Sizzix® Accessory

**Cutting Pad** 

- MORE DETAILS -Standard, 1 Pair Clear & Silver Glitter

661342

Sizzix® Accessory

**Cutting Pad** 

- MORE DETAILS -Standard, Single Pad

\*Customers can register for extended warranty at sizzix.co.uk/warranties

22

12" MACHINE OPENING

Sizzix® Accessory **Cutting Pad** 

---- MORE DETAILS -----Standard, 1 Pair Mint

Sizzix® Accessory

## **Cutting Pad**

- MORE DETAILS ----Extended, 1 Pair

Sizzix® Accessory

## **Cutting Pad**

----- MORE DETAILS -----Bigz™ XL 25", 1 Pair

Sizzix® Accessory