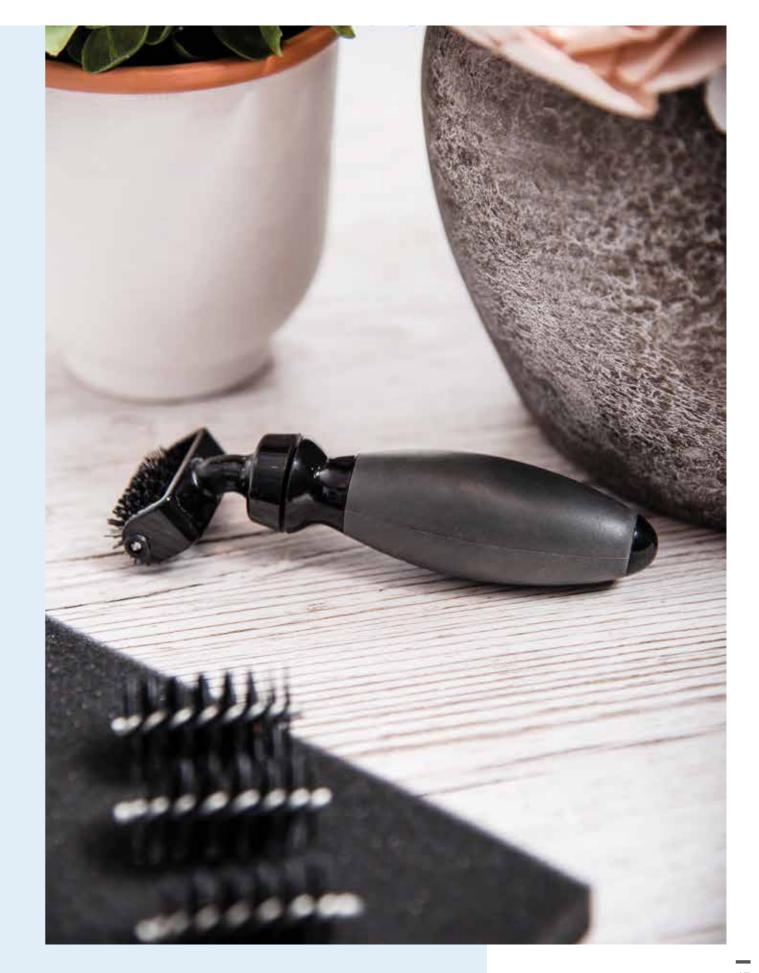

## Die Brush & Foam Pad for **Wafer-Thin Dies**

----- MORE DETAILS --

Easily removes paper pieces from intricate dies and die-cuts

Sizzix<sup>™</sup> Tool

## Mini Tool Set, Black

---- MORE DETAILS --Inspired by Tim Holtz®, Includes die pick, die brush & foam pad

Sizzix<sup>™</sup> Tool

Die Pick

- MORE DETAILS -Perfect for picking small pieces of paper from intricate dies and die-cuts