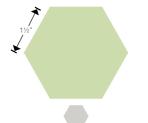

- MORE DETAILS ----2" Sides

Sizzix® Bigz™ Die Hexagons

----- MORE DETAILS -----1" #2 Sides

Sizzix® Bigz™ XL 25" Die

**Strips** 

----- MORE DETAILS -----2 1/2" wide

Sizzix® Bigz™ Die

Hexagon