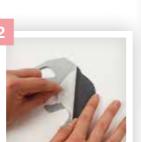

## **Embossing Powders**

Our Embossing Powders create a raised effect from any stamped image or phrase when used with our Embossing Pad and Heat Tool.

Available in a range of beautiful pastel and bold colours, these high-grade powders provide a smooth, opaque finish with a distinct iridescent shimmer and even match our cardstock and felt packs.

### **Heat Tool**

--- MORE DETAILS -----2 Speed settings (drying and curing) Includes UK plug with EU adaptor

Sizzix<sup>™</sup> Making Essentials **Embossing Ink Pad** 

> --- MORE DETAILS ---Clear

Sizzix™ Making Essentials