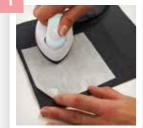

## Die Brush & Foam Pad for **Wafer-Thin Dies**

----- MORE DETAILS --

Easily removes paper pieces from intricate dies and die-cuts

Sizzix<sup>™</sup> Tool

## Mini Tool Set, Black

---- MORE DETAILS --Inspired by Tim Holtz®, Includes die pick, die brush & foam pad

Sizzix<sup>™</sup> Tool

Die Pick

- MORE DETAILS -Perfect for picking small pieces of paper from intricate dies and die-cuts