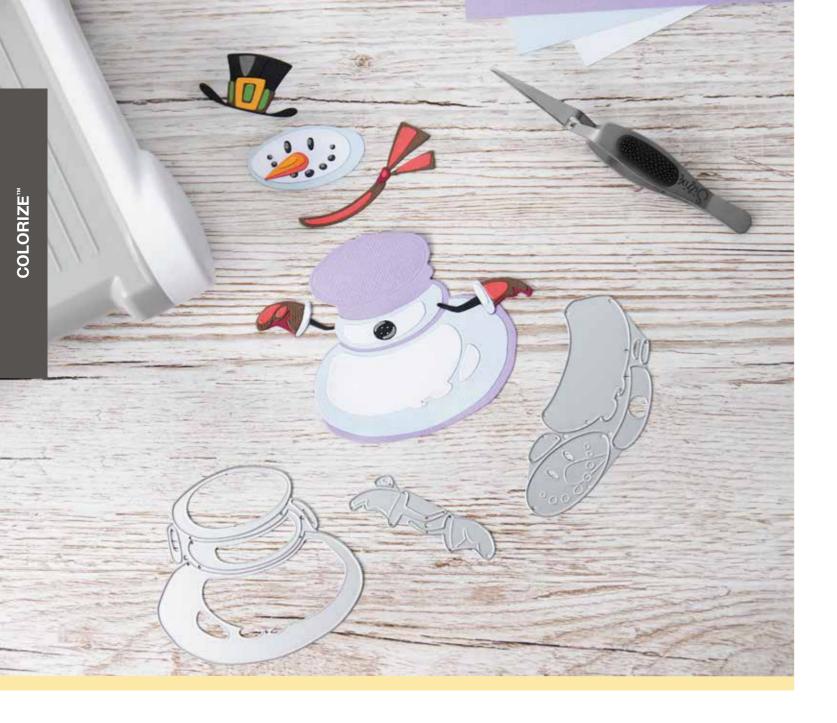

## Mr. Snowman, Colorize<sup>™</sup>

Take papercraft to the next level with brand new Colorize<sup>™</sup> technology from Tim Holtz<sup>®</sup>.

Colorize<sup>™</sup> brings a selection of intricate paper-layering projects which enable you to create more dimensional and professional designs than ever before!

Unique to the world of die-cutting, Colorize<sup>™</sup> allows you to create realistic dimension using drop shadows and highlights for amazing detail. From mixed media fanatics to basic papercrafters, Colorize<sup>™</sup> is a rewarding new challenge for all, allowing you to bring animated characters and scenes to life!