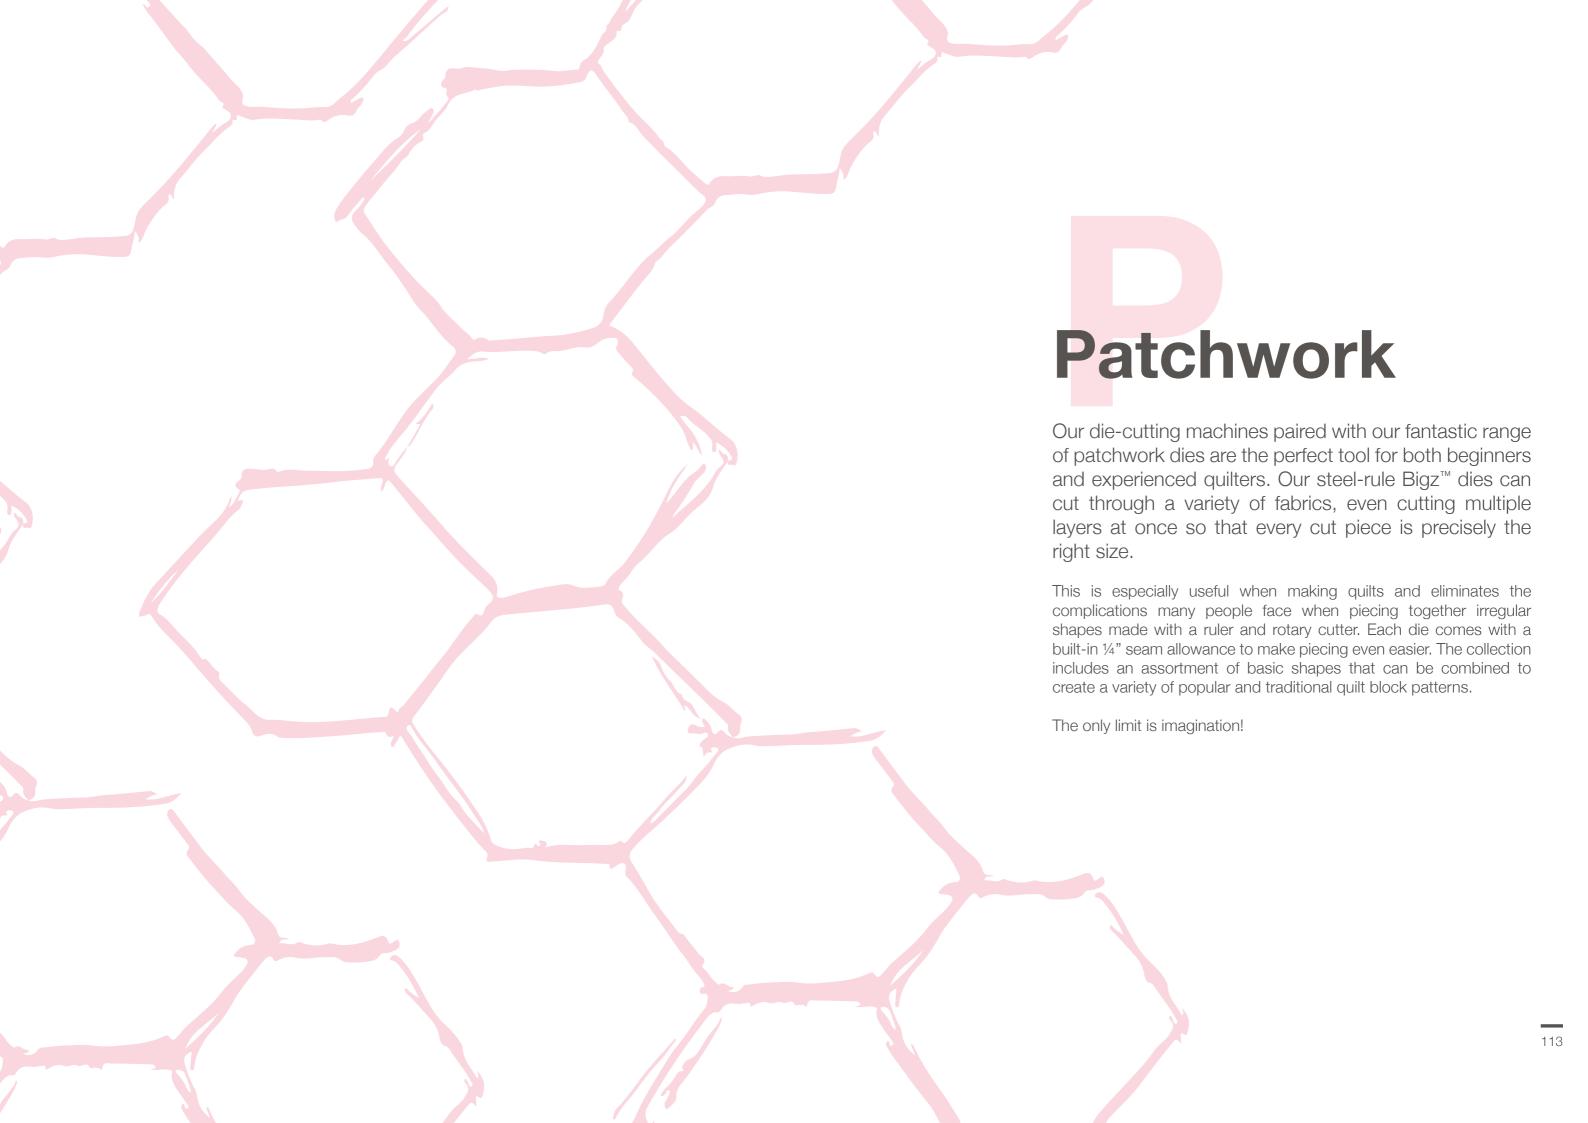

Christmas Tree, Ornament, Snowflake & Stocking

DESIGNED BY ———
Sizzix®

BIGZ™

Sizzix® Bigz™ Die Hexagon

- MORE DETAILS ----21/4" Sides

 $\operatorname{Sizzix}^{\scriptscriptstyle{\mathbb{R}}}\operatorname{Bigz}^{\scriptscriptstyle{\top\!\!\!\!M}}\operatorname{Die}$ Hexagon

- MORE DETAILS ----2" Sides

Sizzix® Bigz™ Die Hexagons

----- MORE DETAILS -----1" #2 Sides

Sizzix® Bigz™ XL 25" Die

**Strips** 

----- MORE DETAILS -----2 1/2" wide

Sizzix® Bigz™ Die

Hexagon

MORE DETAILS 1¾" Sides

 $Sizzix^{\mathbb{R}}$   $Bigz^{\mathbb{M}}$  Die

Hexagons

- MORE DETAILS ----1½" Sides

Sizzix® Bigz™ Die

Hexagons

----- MORE DETAILS -----11/4" Sides

Sizzix® Bigz™ Die