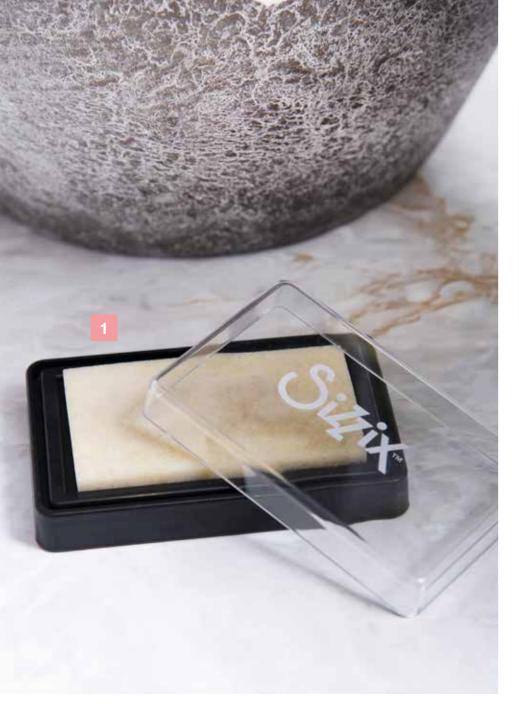

## Embossing Ink Pad

A must-have for any stamper! Use this ink pad with embossing powder and a heat tool to give stamped images a glossy, dimensional finish.

The Embossing Ink Pad stamps clear and works with any colour of embossing powder to complete your stamped project.