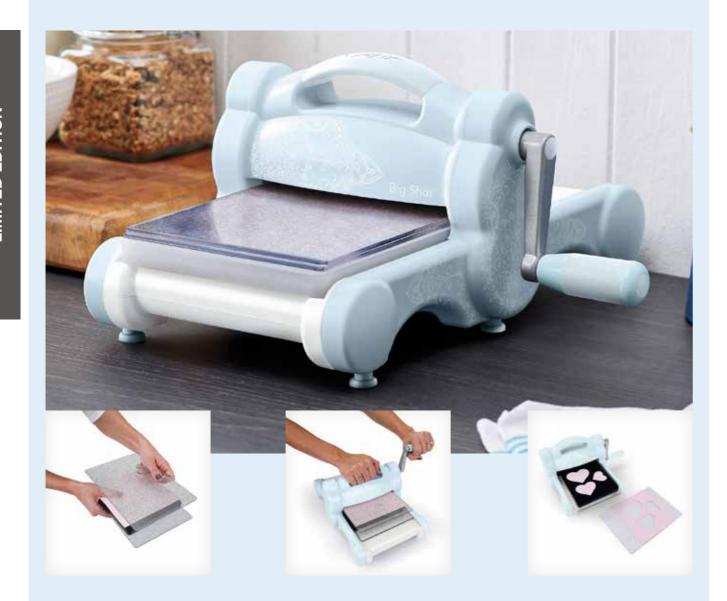

## Sizzix® Big Shot® Machine Only (Limited Edition)

Give your creative space a fresh new look with the Limited Edition Sky Big Shot® Machine! Available in a gorgeous shade of sky blue and features a beautiful geometric white mandala design and silver handle. Style has been incorporated in every inch of this machine, including Silver Glitter Cutting Pads which perfectly accompany this limited-edition model.

The Big Shot® die-cutting and embossing machine with 6" wide opening, is the perfect tool for a wide range of creative pursuits and caters for everyone from the beginner to the expert!

Available while stocks last. Contact your account coordinator for more information.