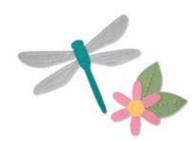

## 663477

Sizzix<sup>®</sup> Bigz<sup>™</sup> Die **Dragonfly** 

—— DESIGNED BY ———
Sophie Guilar

663308

Sizzix<sup>®</sup> Bigz<sup>™</sup> Die **Bella** 

—— DESIGNED BY ——
Debi Potter

The Die

The Die-Cut