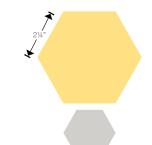

Christmas Tree, Ornament, Snowflake & Stocking

DESIGNED BY ———
Sizzix®

BIGZ™

Sizzix® Bigz™ Die Hexagon

- MORE DETAILS ----21/4" Sides

 $\operatorname{Sizzix}^{\scriptscriptstyle{\mathbb{R}}}\operatorname{Bigz}^{\scriptscriptstyle{\top\!\!\!\!M}}\operatorname{Die}$ Hexagon

- MORE DETAILS ----2" Sides

Sizzix® Bigz™ Die Hexagons

----- MORE DETAILS -----1" #2 Sides

Sizzix® Bigz™ XL 25" Die

**Strips** 

----- MORE DETAILS -----2 1/2" wide

Sizzix® Bigz™ Die

Hexagon

MORE DETAILS 1¾" Sides

 $Sizzix^{\mathbb{R}}$   $Bigz^{\mathbb{M}}$  Die

Hexagons

- MORE DETAILS ----1½" Sides

Sizzix® Bigz™ Die

Hexagons

----- MORE DETAILS -----11/4" Sides

Sizzix® Bigz™ Die