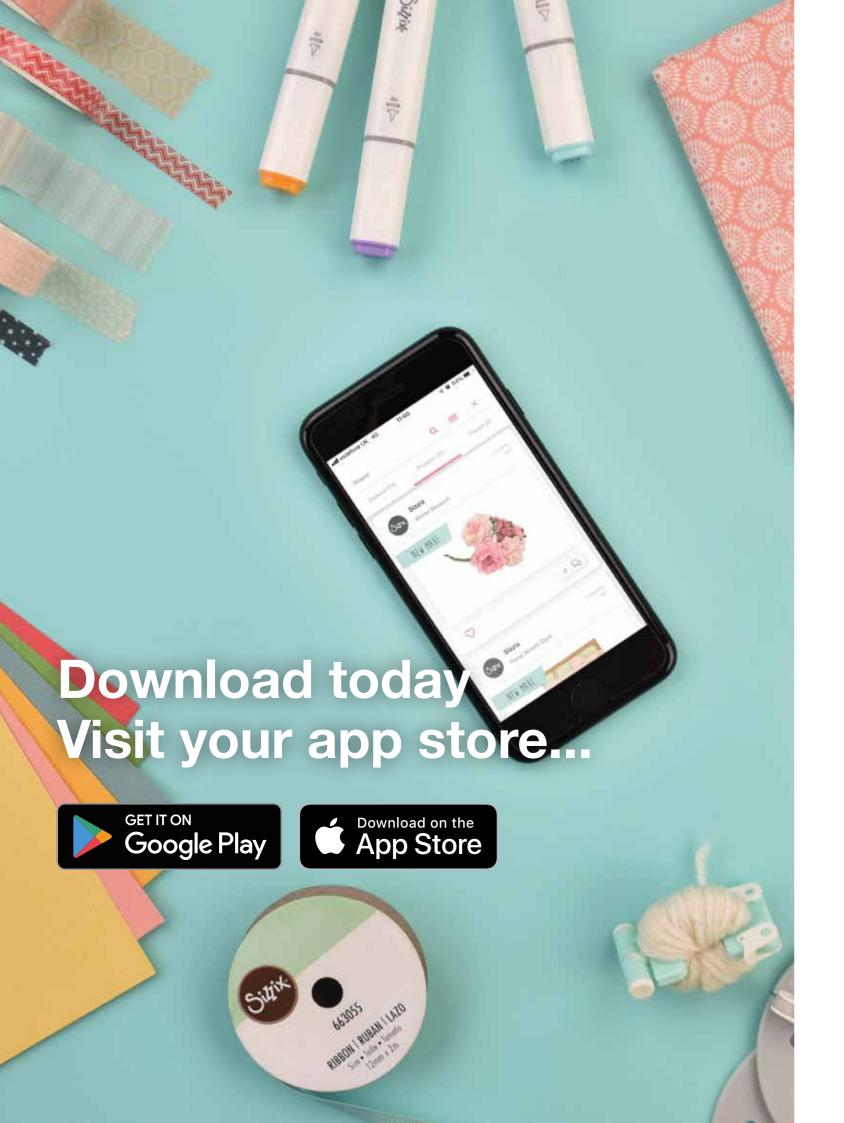

# **Don't Miss** This Interactive Experience from Sizzix®

With the Sizzix mobile app, your consumers can share, learn and interact with one another, all from the palm of their hand.

The app, which is available for both iOS and Android phones and tablets, allows consumers Here's a complete look at everything consumers to participate in the Sizzix community through a personalised, interactive experience. App users can share photos of their makes, follow favourite • Browse for inspiration, instructions, products makers, and like, comment and save submissions by others. They can also post questions, share • helpful tips and tricks and earn achievement badges for their activity in the app.

One of the app's most convenient features is the • Like and comment on photo uploads from barcode scanner. Users can scan the barcode on Sizzix products and get instant access to • Follow favourite makers to stay up to date inspirational content including project ideas, • Read and share tips for all kinds of making videos, how-tos and other community content. • When a customer sees a product in your shop, they'll be able to scan it with their mobile and discover a whole collection of creative ideas • for how to use it. It's a great tool that will help customers make purchasing decisions.

App users can also access a complete list of Sizzix stockists in their area, so that it's even easier than ever for them to find you in order to purchase dies, tools and accessories.

can do with the app:

- and supplies lists
- Watch hundreds of how-to videos featuring Sizzix products
- Upload photos of their own makes, with fun filter options included
- other users, and save their favourites

- Earn achievement badges for activity in the app, such as commenting and sharing
- Scan barcodes on Sizzix products to find inspirational ideas
- Find stockists in their area where they can purchase Sizzix dies, accessories and tools