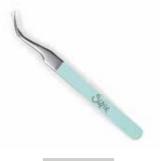

## **Curved Fine-Tip Tweezers**

----- MORE DETAILS -

Featuring a compact, ergonomic design and a comes with a cap to protect the fine tip when not in use.

Sizzix<sup>™</sup> Accessory

**Replacement Die Brush Rollers & Foam Pad for Wafer-Thin Dies** 