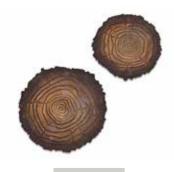

Sizzix<sup>®</sup> Bigz<sup>™</sup> Die w/ Texture Fades<sup>™</sup> Embossing Folder

## Tree Rings, Mini

—— DESIGNED BY ———
Tim Holtz®