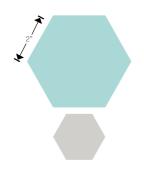

 $\operatorname{Sizzix}^{\scriptscriptstyle{(\!\!\lceil}}\operatorname{Bigz}^{\scriptscriptstyle{\top\!\!\lceil}}\operatorname{Die}$ 

Clamshell

- MORE DETAILS ----4" Finished (4½" Unfinished)

Sizzix® Bigz™ Die **Honeycombs & Squares** 

> ----- MORE DETAILS -----1" & 11/2" Sides

----- MORE DETAILS ---4" Finished (41/2" Unfinished) 41/2" Assembled Square

Sizzix® Bigz™ Die **Half-Square Triangles** 