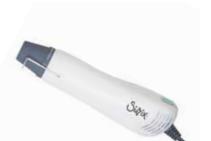

### **Heat Tool**

--- MORE DETAILS -----2 Speed settings (drying and curing) Includes UK plug with EU adaptor

Sizzix<sup>™</sup> Making Essentials **Embossing Ink Pad** 

> --- MORE DETAILS ---Clear

Sizzix™ Making Essentials

664236 - Mini Tool Set

The Sizzix<sup>™</sup> Heat Tool is a lightweight and easy-to-use accessory that's a must-have for every maker's creative workspace.

It features two speed settings and a precision nozzle for accurate heat application. The lower heat setting is perfect for reducing the drying time of paints, inks and glues, whilst the higher setting can be used for curing embossing powders and shrinking shrink plastic. The Heat Tool features a protective nozzle cover and integrated stand to ensure safe use and storage.