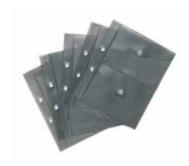

## **Plastic Envelopes**

----- MORE DETAILS -3PK, 12.70cm x 17.46cm - Holds Thinlits®, Framelits®, Textured Impressions<sup>™</sup> & Texture Fades<sup>™</sup>

Sizzix<sup>™</sup> Accessory

**Magnetic Sheets** — MORE DETAILS —

3PK, 11.11cm x 16.51cm (Compatible with 654452 Page 48)

Sizzix<sup>™</sup> Accessory **Embossing Diffuser**<sup>™</sup>

> - MORE DETAILS -3 Pack, Set #1

Diffuser templates with the insets to help add or remove texture anywhere within a Texture Fades<sup>™</sup> or Textured