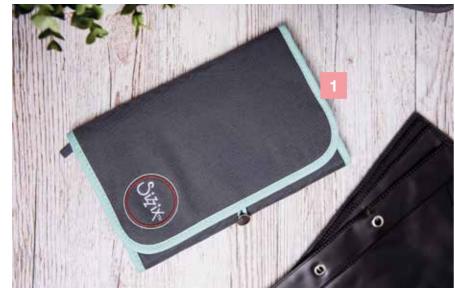

# Storage Case

Keep all your Making Essentials together in one place for extra storage at home, or on the go!

Comes with three pockets for storing materials, tools and dies and folds together to create a compact storage solution. With six elastic straps perfect for holding tools like the Sizzix™ Paper Sculpting Kit and Multi-Tool.