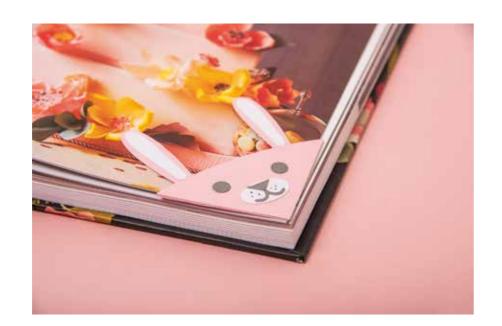

# Botanical Bookmarks

Grow your creativity with Botanical Bookmarks.

Featuring two botanical styles, the Botanical Bookmarks Thinlits® Die Set effortlessly cuts intricate designs for your own detailed handmade bookmarks, perfect for bookworms! This versatile set is also ideal for use in journals, and as a border for cards and home décor.