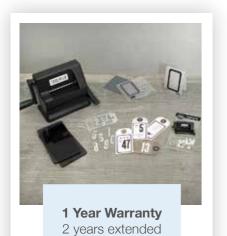

# Big Shot®

### **Contains:**

- 1 Big Shot® Machine
- 1 Platform
- 1 Thin Die Adapter
- 1 Pair of Standard Cutting Pads.
- 1 Instruction Booklet

(Machine Size 141/4" x 123/8" x 65/8")

\*Customers can register for extended warranty at sizzix.co.uk/warranties