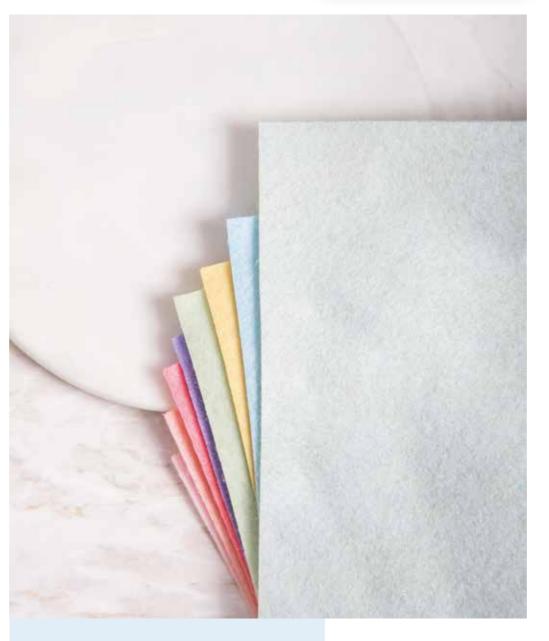

Sizzix™ Making Essentials

**Neutral Felt Sheets** 

----- MORE DETAILS ---UK A4 size (20.96cm x 29.53cm) 10PK (10 Neutral Colours), Approx 1.4mm Thick

664274

Sizzix<sup>™</sup> Making Essentials

**Bold Opaque Embossing Powder** 

----- MORE DETAILS -----Mango Tango, 12g

Sizzix™ Making Essentials

**Pastel Felt Sheets** 

----- MORE DETAILS ---UK A4 size (20.96cm x 29.53cm) 10PK (10 Pastel Colours), Approx 1.4mm Thick

Sizzix<sup>™</sup> Making Essentials