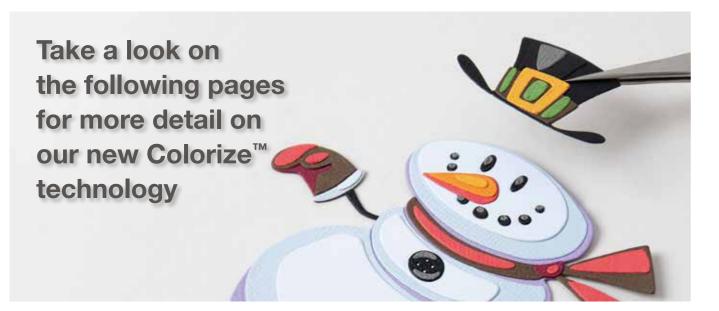

## Mr. Snowman, Colorize<sup>™</sup>

Take papercraft to the next level with brand new Colorize<sup>™</sup> technology from Tim Holtz<sup>®</sup>.

Colorize<sup>™</sup> brings a selection of intricate paper-layering projects which enable you to create more dimensional and professional designs than ever before!

Unique to the world of die-cutting, Colorize<sup>™</sup> allows you to create realistic dimension using drop shadows and highlights for amazing detail. From mixed media fanatics to basic papercrafters, Colorize<sup>™</sup> is a rewarding new challenge for all, allowing you to bring animated characters and scenes to life!

### Step 1: Select Cardstock

Each Thinlits® die is labelled to take the guesswork out of selecting and positioning shades, creating amazing multi-faceted layered results! Separate cardstock based on the recommended colour printed on the back of each die.

## **Step 2: Apply Adhesive Sheet**

Apply Adhesive Sheet (656802), available at Sizzix®, to the back of your cardstock for ease of use when layering and adding the intricate elements.

### **Step 3: Die-Cut and Separate**

Die-cut in order of the numbers labelled on the back of your Thinlits®. Once cut, separate by colour to group your shapes ready for when you assemble your design.

### Step 4: Optional Step - Add Depth

Add colour to the edges of your die-cuts to add depth using a darker shade of coloured ink.

### **Step 5: Follow the Embossing Lines**

Each base shape has crease blades which create embossing lines, helping to clearly identify where to place your layers. Use these lines to place mid-tone and highlight cuts.

Assemble each section of the design, using tweezers to peel and stick the adhesive sheet to secure the layers.

## **Step 6: Assemble Design Elements to Finish**

Once you have layered each component, assemble the final design composing all elements together. Finally, place your Colorize<sup>™</sup> design on a project of your choice.

For more information on Colorize<sup>™</sup> by Tim Holtz<sup>®</sup>, visit: www.sizzix.co.uk/colorize

The Project

664231

Sizzix® Bigz™ Die

Patchwork Bird

— DESIGNED BY —

Tim Holtz®

64232