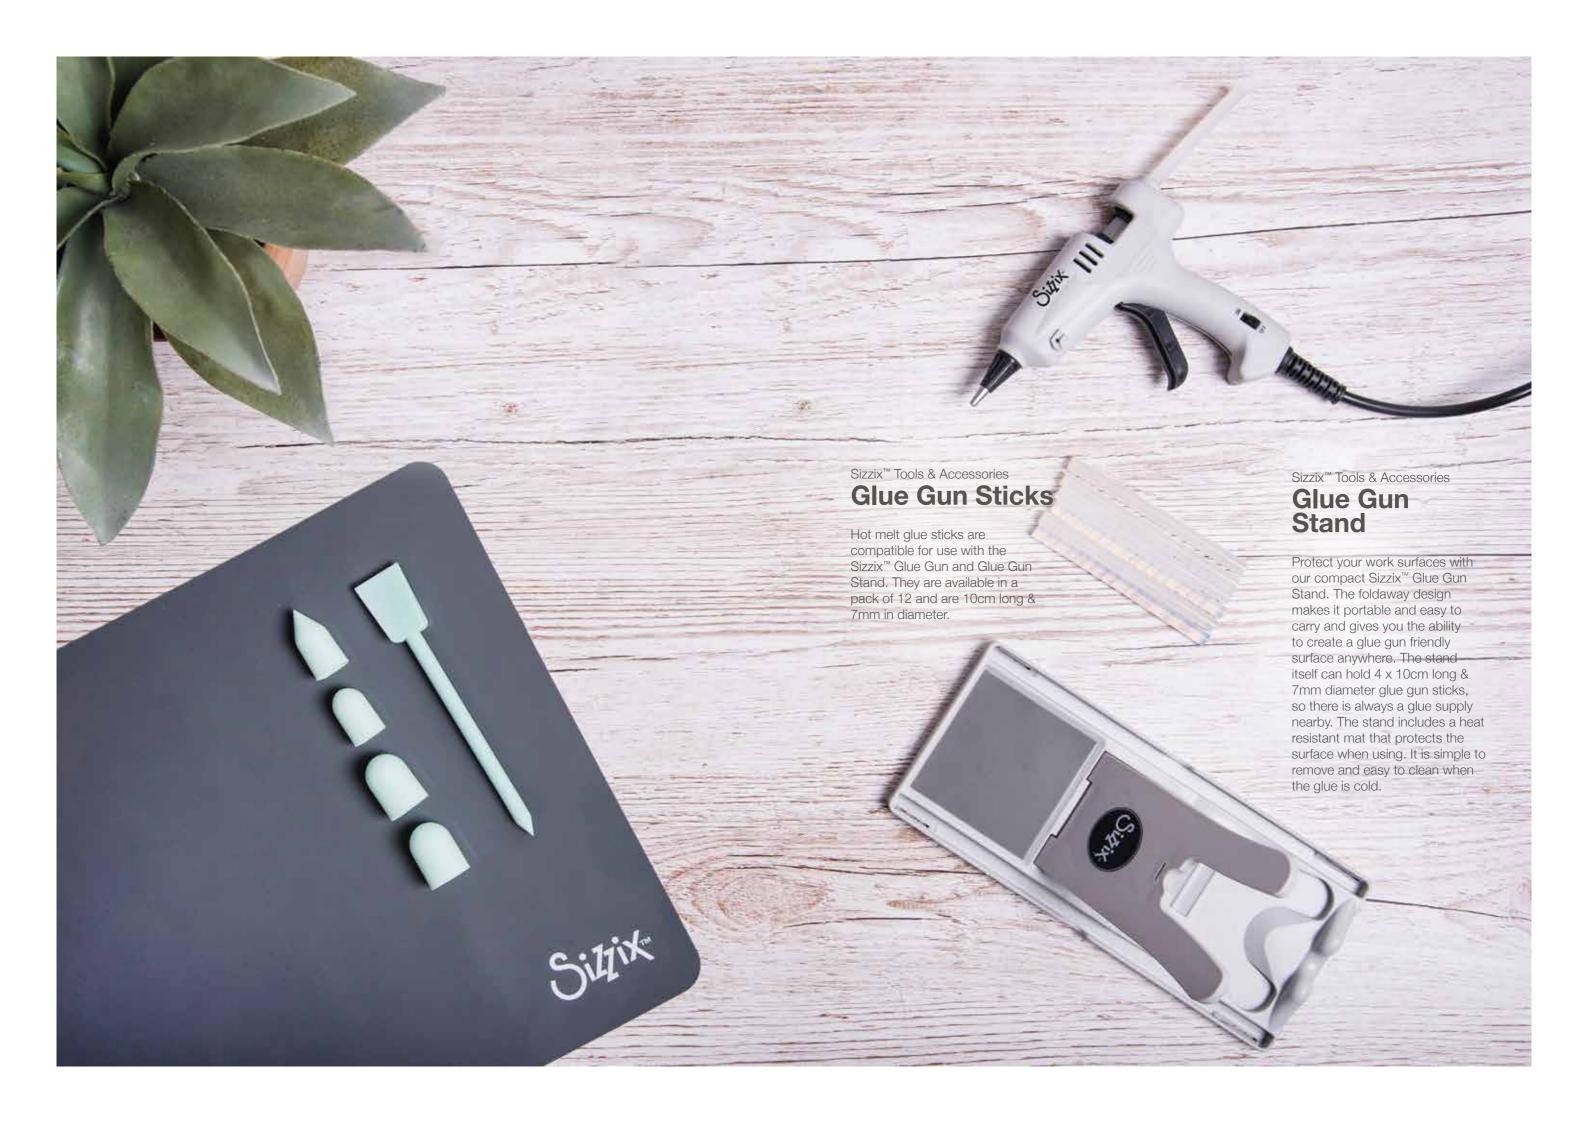

**662302** - Glue Gun Stand

662354 - Glue Sticks

## Glue Gun

The Sizzix™ Glue Gun is the perfect accessory for a multitude of makes!

Compatible with 7mm glue sticks, the Glue Gun features a precision nozzle perfect for adhering small quantities of glue to any project. The spring back lever provides excellent control when applying glue. This product comes with a UK plug and EU adaptor.

## **Glue Gun Accessories**

The Glue Gun Accessory kit is the ultimate companion to the Glue Gun.

Designed with the maker in mind, the kit includes a non-stick silicone mat that transforms any surface into a glue friendly area, allowing cool glue to be easily removed. Also included in this kit are caps to protect fingers and a pokey tool and spatula allowing for the spreading or pressing of glue onto surfaces, to avoid direct contact.