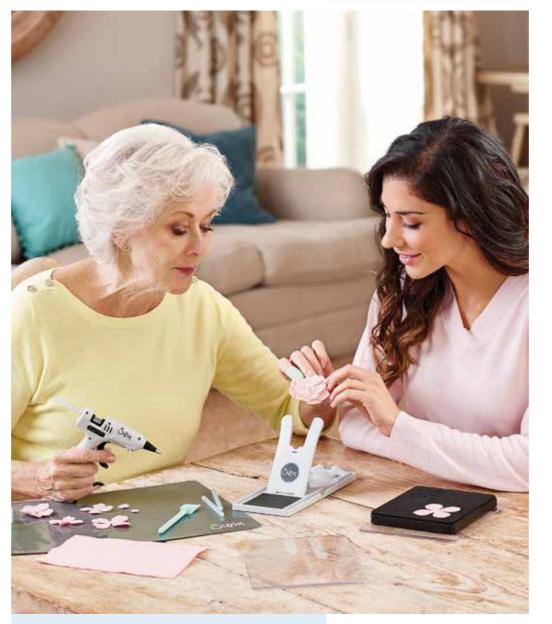

## Glue Gun

The Sizzix™ Glue Gun is the perfect accessory for a multitude of makes!

Compatible with 7mm glue sticks, the Glue Gun features a precision nozzle perfect for adhering small quantities of glue to any project. The spring back lever provides excellent control when applying glue. This product comes with a UK plug and EU adaptor.

## **Glue Gun Accessories**

The Glue Gun Accessory kit is the ultimate companion to the Glue Gun.

Designed with the maker in mind, the kit includes a non-stick silicone mat that transforms any surface into a glue friendly area, allowing cool glue to be easily removed. Also included in this kit are caps to protect fingers and a pokey tool and spatula allowing for the spreading or pressing of glue onto surfaces, to avoid direct contact.

## **Glue Gun Accessories**

----- MORE DETAILS -----Includes silicone mat, finger caps and spreading tool.