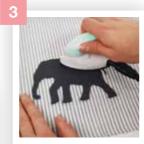

## Embossing Ink Pad

A must-have for any stamper! Use this ink pad with embossing powder and a heat tool to give stamped images a glossy, dimensional finish.

The Embossing Ink Pad stamps clear and works with any colour of embossing powder to complete your stamped project.