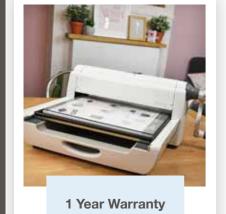

## Big Shot® Express

### Contains:

- 1 Big Shot® Express Machine
- 1 Extended Platform
- 1 Extended Thin Die Adapter
- 1 Pair of Standard Cutting Pads

(Machine Size 141/8" x 111/8" x 63/4")

(660540) Big Shot® Express Machine with US Plug