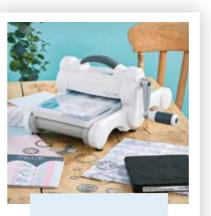

# Big Shot®

### **Contains:**

- 1 Big Shot® Machine
- 1 Platform
- 1 Thin Die Adapter
- 1 Pair of Standard Cutting Pads.
- 1 Instruction Booklet

(Machine Size 141/4" x 123/8" x 65/8")

\*Customers can register for extended warranty at sizzix.co.uk/warranties