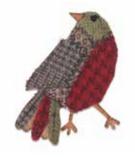

For more information on Colorize<sup>™</sup> by Tim Holtz<sup>®</sup>, visit: www.sizzix.co.uk/colorize

The Project

664231

Sizzix® Bigz™ Die

Patchwork Bird

— DESIGNED BY —

Tim Holtz®

64232