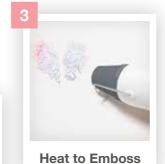

## Embossing Ink Pad

A must-have for any stamper! Use this ink pad with embossing powder and a heat tool to give stamped images a glossy, dimensional finish.

The Embossing Ink Pad stamps clear and works with any colour of embossing powder to complete your stamped project.

## **Embossing Powders**

Our Embossing Powders create a raised effect from any stamped image or phrase when used with our Embossing Pad and Heat Tool.

Available in a range of beautiful pastel and bold colours, these high-grade powders provide a smooth, opaque finish with a distinct iridescent shimmer and even match our cardstock and felt packs.