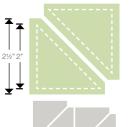

**Square** 

---- MORE DETAILS -----4" Finished (4½" Unfinished)

 $\operatorname{Sizzix}^{\scriptscriptstyle{\mathbb{R}}}\operatorname{Bigz}^{\scriptscriptstyle{\mathsf{TM}}}\operatorname{Die}$ 

**Square** ----- MORE DETAILS -----2" Finished

(2½" Unfinished)

Sizzix® Bigz™ Die

**Half-Square Triangles** 

----- MORE DETAILS ---2" Finished (2½" Unfinished) 21/2" Assembled Square

Sizzix® Bigz™ Die

**Tumbler** 

— MORE DETAILS —— 4" Finished (4½" Unfinished)

 $\operatorname{Sizzix}^{\scriptscriptstyle{(\!\!\lceil}}\operatorname{Bigz}^{\scriptscriptstyle{\top\!\!\lceil}}\operatorname{Die}$ 

Clamshell

- MORE DETAILS ----4" Finished (4½" Unfinished)

Sizzix® Bigz™ Die **Honeycombs & Squares** 

> ----- MORE DETAILS -----1" & 11/2" Sides

----- MORE DETAILS ---4" Finished (41/2" Unfinished) 41/2" Assembled Square

Sizzix® Bigz™ Die **Half-Square Triangles** 