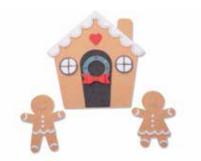

—— DESIGNED BY ——
Lisa Jones

664216

Sizzix® Bigz™ Die

Seasonal Scroll

—— DESIGNED BY ———
Tim Holtz®

663325

PLUS

Sizzix® Bigz™ Plus Die **Gingerbread House** 

—— DESIGNED BY ———
Jennifer Ogborn

The Project

664217

Sizzix<sup>®</sup> Bigz<sup>™</sup> Die **Layered Pine** 

—— DESIGNED BY -Tim Holtz®

663494

Sizzix® Bigz™ Die

**Toadstools** 