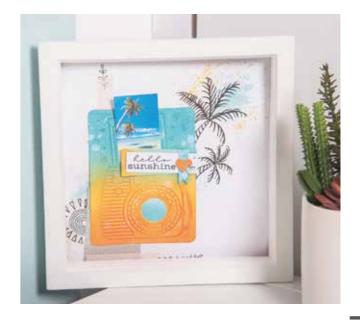

## **Instant Camera**

—— DESIGNED BY —— Katelyn Lizardi

Die-cut and emboss in one easy step. With a wafer-thin die embedded into a plastic embossing folder, anyone can create die-cuts with elegant dimension out of paper, cardstock, vellum and metallic foil.