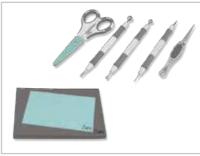

## 662225

Sizzix™ Tool

Paper Sculpting Kit

## 662225

The Paper Sculpting Kit is the ultimate kit for any creative make. Included is a fine detail tool and moulding pad to add delicate detail to creations. There are also four different sized ball end stylus tools, perfect with the moulding pad for creating definition and unique 3D flower petals, plus the quilling tool is vital for adding intricate embellishments. The kit also contains scissors and precision tweezers making it a must-have accessory for any creative.