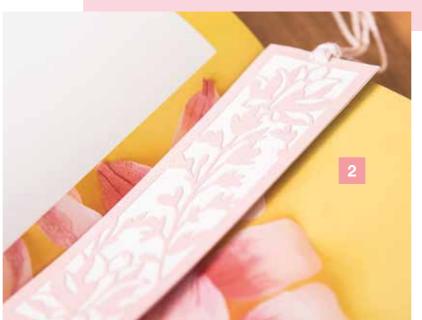

# Botanical Bookmarks

Grow your creativity with Botanical Bookmarks.

Featuring two botanical styles, the Botanical Bookmarks Thinlits® Die Set effortlessly cuts intricate designs for your own detailed handmade bookmarks, perfect for bookworms! This versatile set is also ideal for use in journals, and as a border for cards and home décor.

Sizzix® Thinlits® Die Set 5PK

Folk Art Lantern

—— DESIGNED BY ——
Jordan Caderao

663616

Sizzix® Thinlits® Die Set 5PK **Botanical Bookmarks** 

—— DESIGNED BY ——
Courtney Chilson

663618

Sizzix® Thinlits® Die Set 3PK