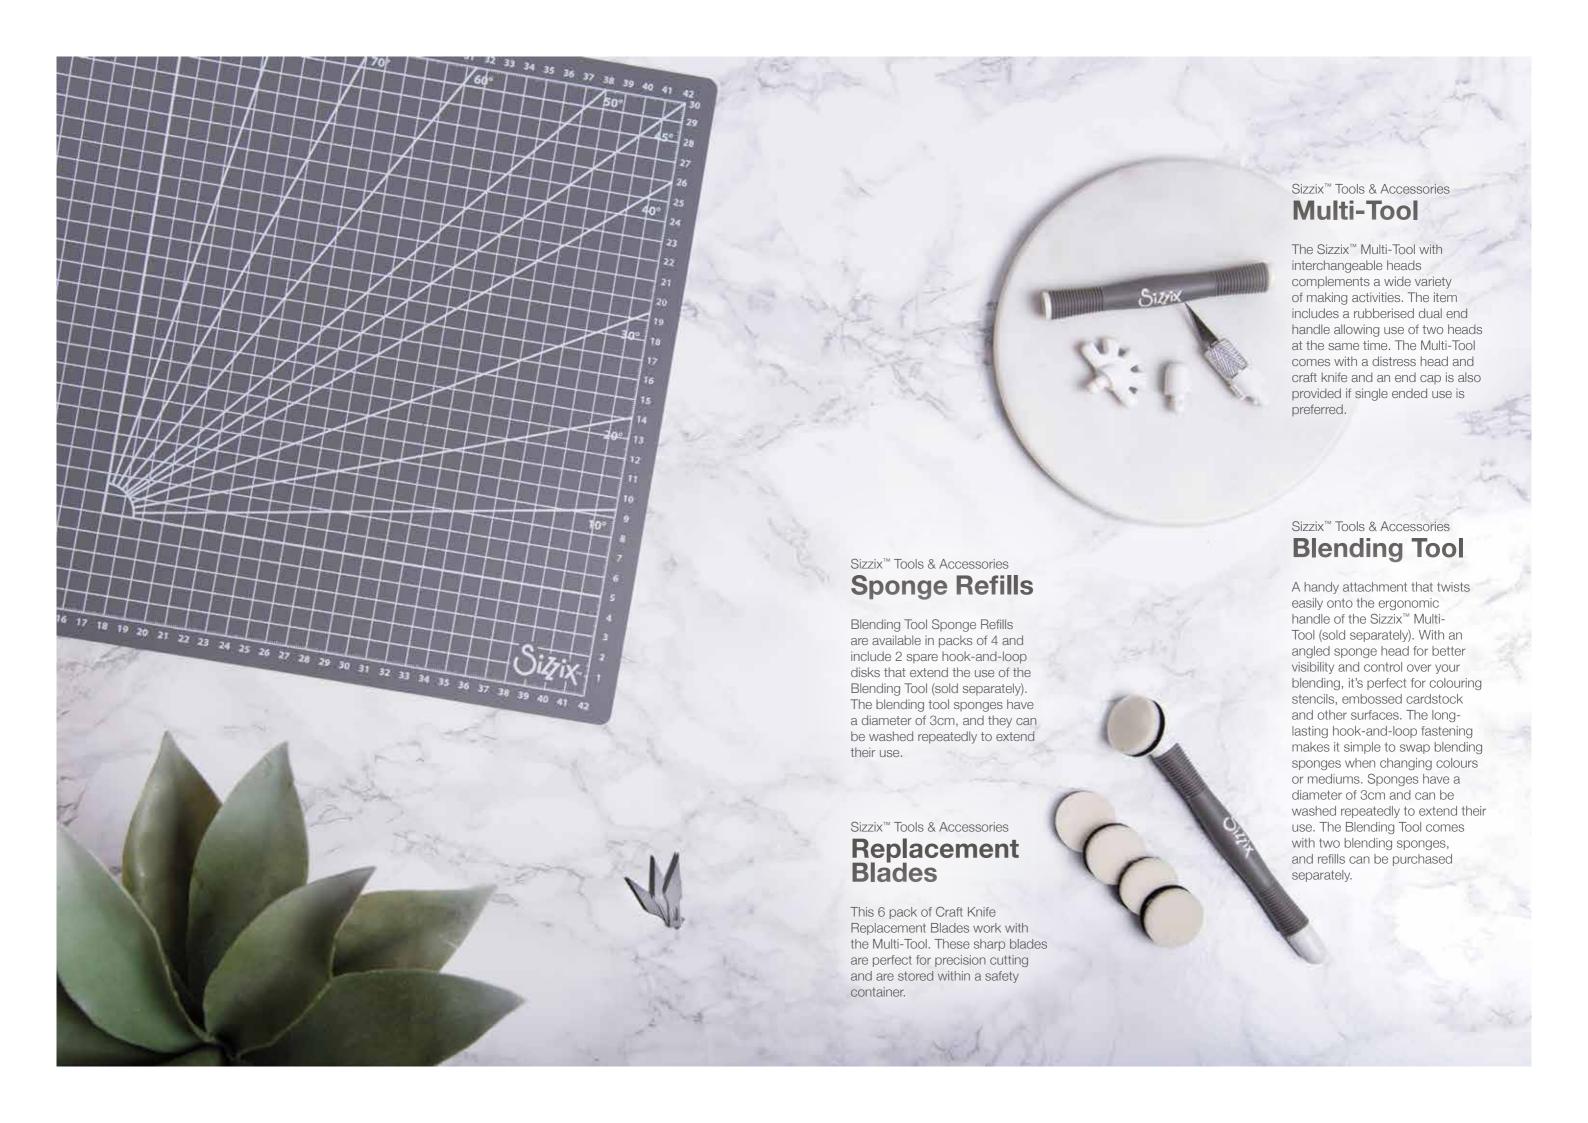

## **Embossing Powders**

Our Embossing Powders create a raised effect from any stamped image or phrase when used with our Embossing Pad and Heat Tool.

Available in a range of beautiful pastel and bold colours, these high-grade powders provide a smooth, opaque finish with a distinct iridescent shimmer and even match our cardstock and felt packs.

## **Multi-Tool**

—— MORE DETAILS ——
Distresser Blade, Craft Knife,
Closing Cap, Handle.

## Blending Tool with Replacement Sponge

—— MORE DETAILS —— (Compatible with 662875)

## Blending Tool Sponge Refills