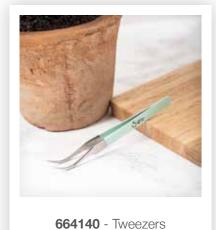

## 662225

The Paper Sculpting Kit is the ultimate kit for any creative make. Included is a fine detail tool and moulding pad to add delicate detail to creations. There are also four different sized ball end stylus tools, perfect with the moulding pad for creating definition and unique 3D flower petals, plus the quilling tool is vital for adding intricate embellishments. The kit also contains scissors and precision tweezers making it a must-have accessory for any creative.