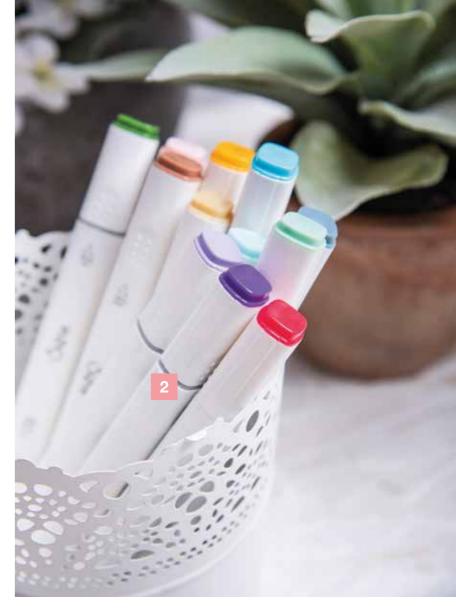

## Permanent Pens

The dual tip pens - one broad and one fine point tip complement the Making Essentials colour palette.

Perfect for adding colour to a wide variety of makes, these alcohol markers will even work on non-porous surfaces such as ceramics and shrink plastic.