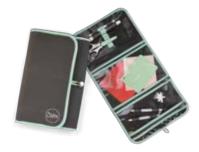

# Storage Case

Keep all your Making Essentials together in one place for extra storage at home, or on the go!

Comes with three pockets for storing materials, tools and dies and folds together to create a compact storage solution. With six elastic straps perfect for holding tools like the Sizzix™ Paper Sculpting Kit and Multi-Tool.