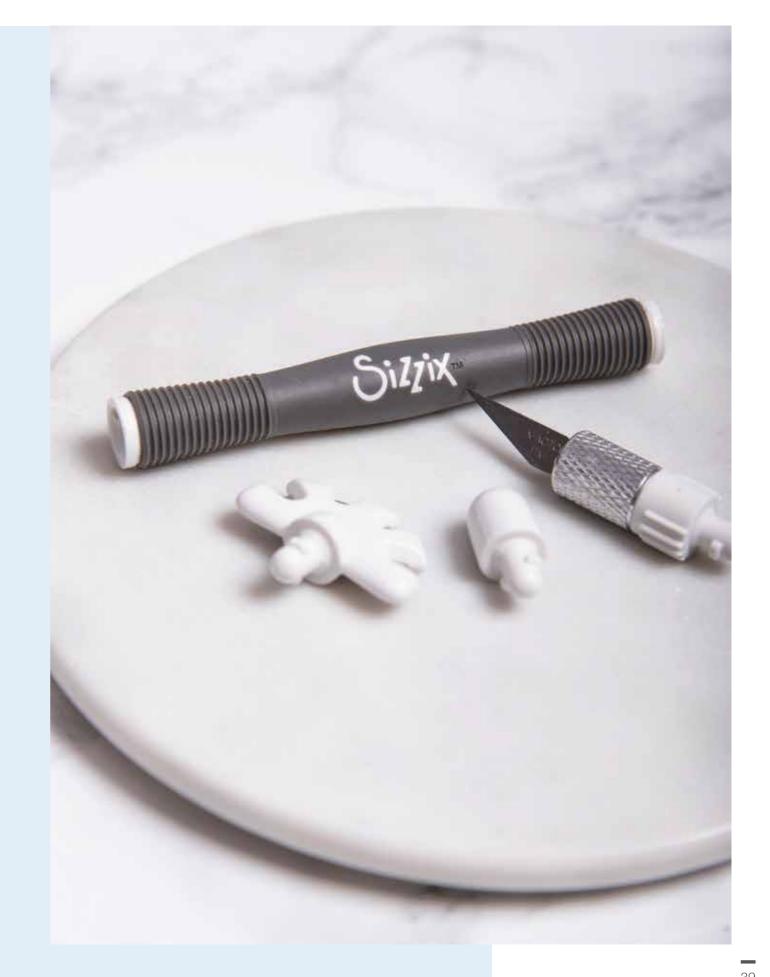

## **Multi-Tool**

—— MORE DETAILS ——
Distresser Blade, Craft Knife,
Closing Cap, Handle.

## 663304

Sizzix<sup>™</sup> Multi-Tool Accessories

## Craft Knife Replacement Blades

—— MORE DETAILS —— 6PK (Compatible with 662875)