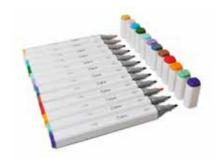

## Permanent Pens

The dual tip pens - one broad and one fine point tip complement the Making Essentials colour palette.

Perfect for adding colour to a wide variety of makes, these alcohol markers will even work on non-porous surfaces such as ceramics and shrink plastic.

Sizzix™ Making Essentials

**Permanent Pens** 

----- MORE DETAILS -----12PK (Assorted Colours) Alcohol Based, Dual Tip

Sizzix<sup>™</sup> Making Essentials

**Adhesive Sheets** 

---- MORE DETAILS -15.24cm x 15.24cm, Permanent 10 Sheets