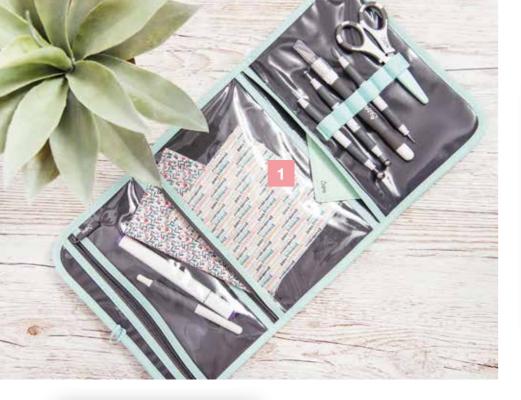

# Storage Case

Keep all your Making Essentials together in one place for extra storage at home, or on the go!

Comes with three pockets for storing materials, tools and dies and folds together to create a compact storage solution. With six elastic straps perfect for holding tools like the Sizzix™ Paper Sculpting Kit and Multi-Tool.