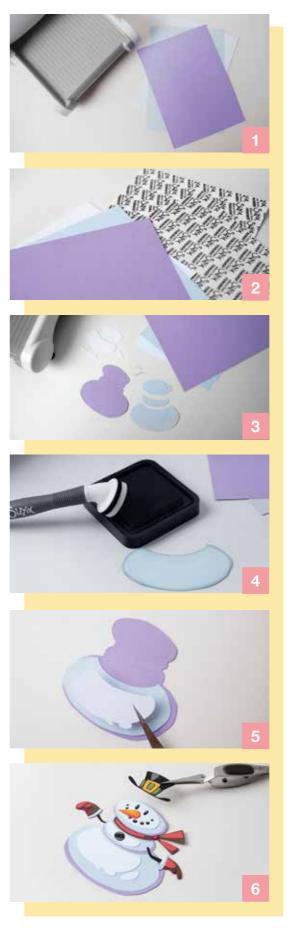

### Step 1: Select Cardstock

Each Thinlits® die is labelled to take the guesswork out of selecting and positioning shades, creating amazing multi-faceted layered results! Separate cardstock based on the recommended colour printed on the back of each die.

## **Step 2: Apply Adhesive Sheet**

Apply Adhesive Sheet (656802), available at Sizzix®, to the back of your cardstock for ease of use when layering and adding the intricate elements.

### **Step 3: Die-Cut and Separate**

Die-cut in order of the numbers labelled on the back of your Thinlits®. Once cut, separate by colour to group your shapes ready for when you assemble your design.

### Step 4: Optional Step - Add Depth

Add colour to the edges of your die-cuts to add depth using a darker shade of coloured ink.

### **Step 5: Follow the Embossing Lines**

Each base shape has crease blades which create embossing lines, helping to clearly identify where to place your layers. Use these lines to place mid-tone and highlight cuts.

Assemble each section of the design, using tweezers to peel and stick the adhesive sheet to secure the layers.

## **Step 6: Assemble Design Elements to Finish**

Once you have layered each component, assemble the final design composing all elements together. Finally, place your Colorize<sup>™</sup> design on a project of your choice.