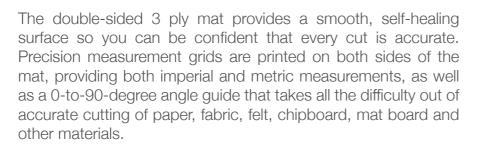

663304 - Craft Knife Blades

The Sizzix<sup>™</sup> Cutting Mat is a must-have accessory for any maker.

The Cutting Mat measures 12%" x 171/8" (32.70cm x 43.50cm), big enough to manage larger, scrapbook-sized papers and materials but still fits neatly on your worksurface. At just 3mm thick, it's easy to store or transport for making on the go.