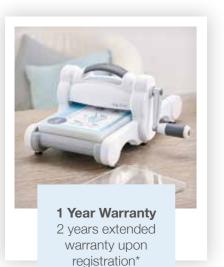

# Sidekick® Starter Kit

### **Contains:**

- 1 Sidekick® Machine
- 1 Pair of Aqua Sidekick® Cutting Pads
- 1 Embossing Pad
- 6 Framelits® dies
- 2 Thinlits® dies
- 2 small Textured Impressions™ Embossing Folders
- 7 Stamps
- 1 Instruction Booklet
- (Machine Size 7¾" x 4¾" x 3½")