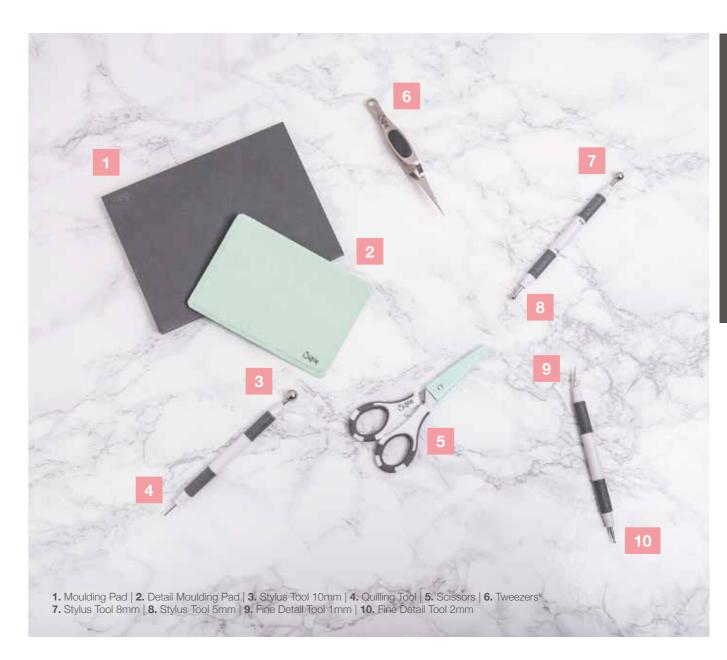

## 662225

Sizzix™ Tool

Paper Sculpting Kit

## 662225

The Paper Sculpting Kit is the ultimate kit for any creative make. Included is a fine detail tool and moulding pad to add delicate detail to creations. There are also four different sized ball end stylus tools, perfect with the moulding pad for creating definition and unique 3D flower petals, plus the quilling tool is vital for adding intricate embellishments. The kit also contains scissors and precision tweezers making it a must-have accessory for any creative.